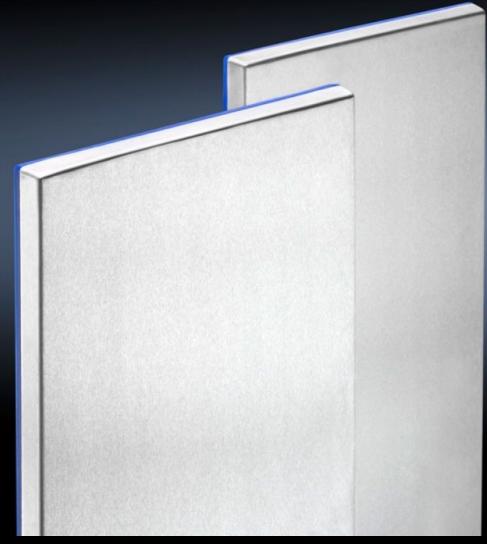

## HD 4000.185 - HD side panels for HD large enclosure

Side panels with exterior blue silicone seal. Screw fastening points are located inside the sealing zone.