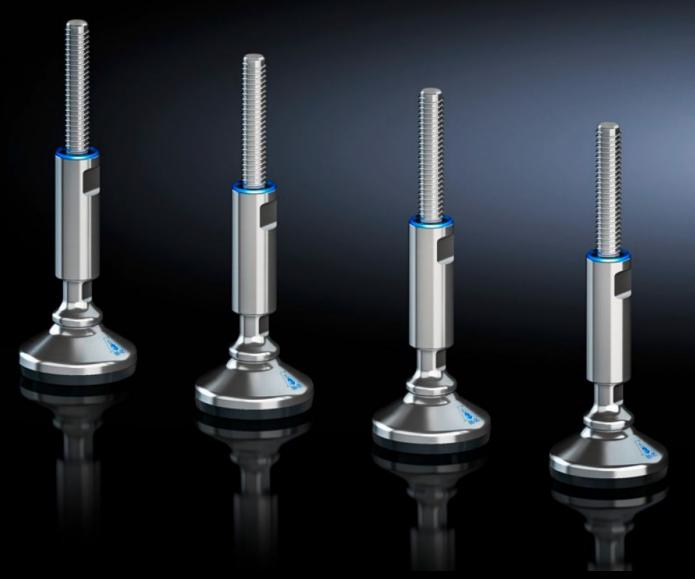

### HD 4000.240 - Levelling feet HD

Levelling feet HD minimise cleaning time thanks to fully covered, permanently sealed threads and provide compensation of floor inclines up to an angle of 10° thanks to flexible base plate.

#### **Features**

| Model No.             | HD 4000.240                                                                                                                                                                                                                                                                       |
|-----------------------|-----------------------------------------------------------------------------------------------------------------------------------------------------------------------------------------------------------------------------------------------------------------------------------|
| Design                | without base mount                                                                                                                                                                                                                                                                |
| Benefits              | Minimises cleaning time thanks to fully covered, permanently sealed threads Compensation of floor inclines up to an angle of 10° thanks to flexible base Baying can even be achieved on sloping floors, thanks to a large levelling range Certification to 3-A Sanitary Standards |
| Material              | Stainless steel 1.4301 (AISI 304)                                                                                                                                                                                                                                                 |
| Supply includes       | Assembly parts and seals                                                                                                                                                                                                                                                          |
| Load capacity         | Max. 7000 N static per levelling foot                                                                                                                                                                                                                                             |
| Dimensions            | Thread: M12                                                                                                                                                                                                                                                                       |
| To fit                | Enclosure type: HD compact enclosure VX VX SE TS                                                                                                                                                                                                                                  |
| Levelling range       | 122 - 175 mm                                                                                                                                                                                                                                                                      |
| Packs of              | 4 pc(s).                                                                                                                                                                                                                                                                          |
| Net weight            | 2                                                                                                                                                                                                                                                                                 |
| Gross weight          | 2.342                                                                                                                                                                                                                                                                             |
| Customs tariff number | 73181900                                                                                                                                                                                                                                                                          |
| EAN                   | 4028177707641                                                                                                                                                                                                                                                                     |
| ETIM 9                | EC002622                                                                                                                                                                                                                                                                          |
| ETIM 8                | EC002622                                                                                                                                                                                                                                                                          |