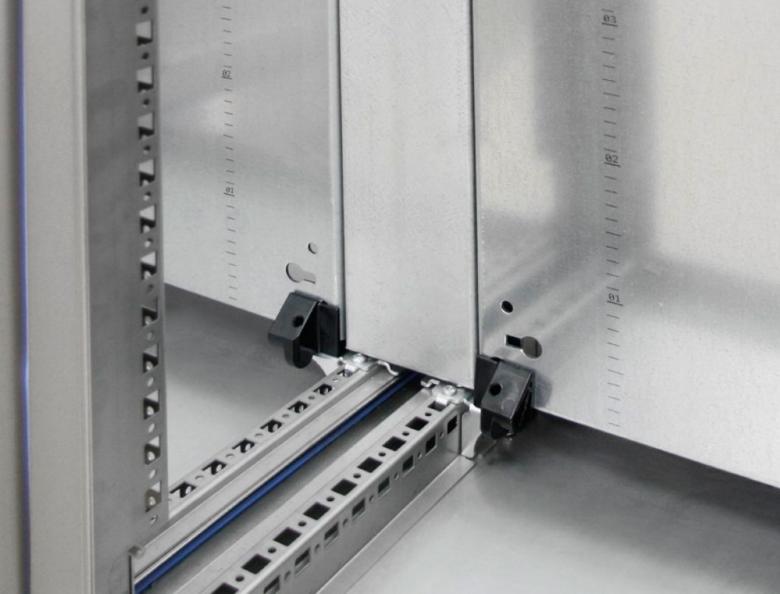

## HD 4000.508 - Mounting plate infill for HD large enclosure

For a continuous mounting surface in bayed suites where the mounting plate is set forward.

## **Features**

| Model No.             | HD 4000.508                                                                                |
|-----------------------|--------------------------------------------------------------------------------------------|
| Product description   | For a continuous mounting surface in bayed suites where the mounting plate is set forward. |
| Material              | Sheet steel, 2 mm                                                                          |
| Surface finish        | Zinc-plated                                                                                |
| Supply includes       | Assembly parts                                                                             |
| To fit                | Height: = 1,800 mm                                                                         |
| Packs of              | 1 pc(s).                                                                                   |
| Net weight            | 5.5                                                                                        |
| Gross weight          | 6                                                                                          |
| Customs tariff number | 94039910                                                                                   |
| EAN                   | 4028177693722                                                                              |
| ETIM 9                | EC000213                                                                                   |
| ETIM 8                | EC000213                                                                                   |
| ECLASS 8.0            | 27409216                                                                                   |
|                       |                                                                                            |