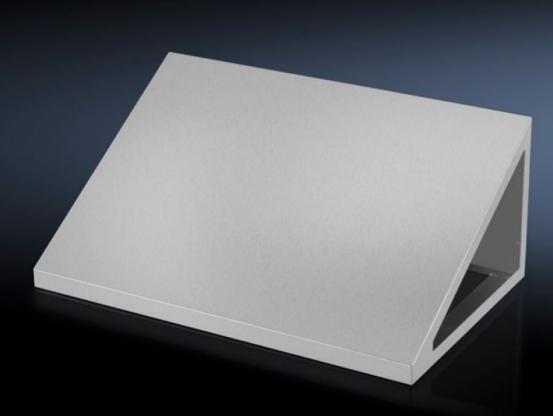

## HD 4000.565 - HD attachment for HD large enclosure

30° sloped attachment to prevent the accumulation of liquids or objects. Gap-free mounting on the HD system enclosure.

## Features

| Model No.             | HD 4000.565                       |
|-----------------------|-----------------------------------|
| Design                | Roof angled forwards by 30°       |
| Material              | Stainless steel 1.4301 (AISI 304) |
| Supply includes       | Assembly parts                    |
| Dimensions            | Width: 600 mm                     |
|                       | Height, front: 40 mm              |
|                       | Height rear: 333 mm               |
|                       | Depth: 500 mm                     |
| To fit                | Width: = 600 mm                   |
|                       | Depth: = 500 mm                   |
| Packs of              | 1 pc(s).                          |
| Net weight            | 9                                 |
| Gross weight          | 10                                |
| Customs tariff number | 94032080                          |
| EAN                   | 4028177693746                     |
| ETIM 9                | EC002530                          |
| ETIM 8                | EC002530                          |
| ECLASS 8.0            | 27182405                          |
|                       |                                   |