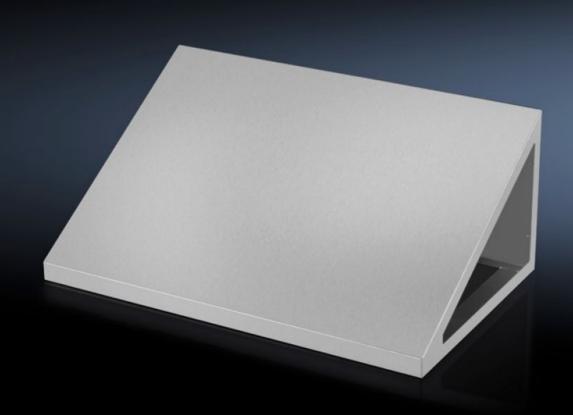

## HD 4000.585 - HD attachment for HD large enclosure

30° sloped attachment to prevent the accumulation of liquids or objects. Gap-free mounting on the HD system enclosure.

## **Features**

| Model No.             | HD 4000.585                       |
|-----------------------|-----------------------------------|
| Design                | Roof angled forwards by 30°       |
| Material              | Stainless steel 1.4301 (AISI 304) |
| Supply includes       | Assembly parts                    |
| Dimensions            | Width: 800 mm                     |
|                       | Height, front: 40 mm              |
|                       | Height rear: 333 mm               |
|                       | Depth: 500 mm                     |
| To fit                | Width: = 800 mm                   |
|                       | Depth: = 500 mm                   |
| Packs of              | 1 pc(s).                          |
| Net weight            | 12                                |
| Gross weight          | 12.5                              |
| Customs tariff number | 94032080                          |
| EAN                   | 4028177693753                     |
| ETIM 9                | EC002530                          |
| ETIM 8                | EC002530                          |
| ECLASS 8.0            | 27182405                          |