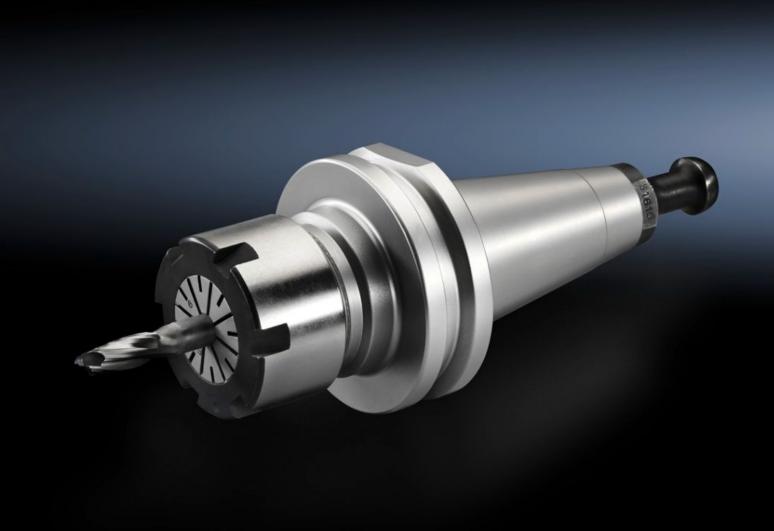

## AS 4050.051 - Aluminium/plastic milling tool set

Milling tool set for machining with Perforex machining centres BC and Perforex milling terminals MT.

## **Features**

| Model No.             | AS 4050.051                                                                                          |
|-----------------------|------------------------------------------------------------------------------------------------------|
| Product description   | Milling tool set for machining with Perforex machining centres BC and Perforex milling terminals MT. |
| Supply includes       | Tool holder<br>Collet<br>End mill 6 mm                                                               |
| Machinable material   | Aluminium<br>Plastic                                                                                 |
| Packs of              | 1 pc(s).                                                                                             |
| Net weight            | 1                                                                                                    |
| Gross weight          | 1                                                                                                    |
| Customs tariff number | 39269097                                                                                             |
| EAN                   | 4028177804265                                                                                        |
| ETIM 9                | EC000162                                                                                             |
| ETIM 8                | EC000945                                                                                             |
| ECLASS 8.0            | 36609211                                                                                             |