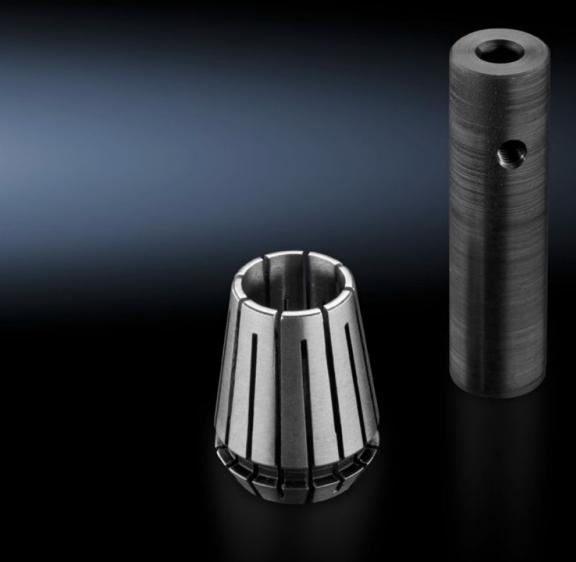

## AS 4050.056 - Milling cutter extension with collet

Extension for standard 6 mm milling cutters with FRX-16 mm clamping jaw.

## **Features**

| Model No.             | AS 4050.056                                                                                                                                  |
|-----------------------|----------------------------------------------------------------------------------------------------------------------------------------------|
| Product description   | Extension for standard 6 mm milling cutters with FRX-16 mm clamping jaw for Perforex machining centres BC and Perforex milling terminals MT. |
| To fit Model No.      | 4055.911<br>4055.921<br>4055.926<br>4050.101<br>4050.107<br>4050.108<br>4050.230                                                             |
| Dimensions            | Length: 16 mm                                                                                                                                |
| Packs of              | 1 pc(s).                                                                                                                                     |
| Net weight            | 1                                                                                                                                            |
| Gross weight          | 1                                                                                                                                            |
| Customs tariff number | 84669360                                                                                                                                     |
| EAN                   | 4028177804296                                                                                                                                |
| ECLASS 8.0            | 36609211                                                                                                                                     |