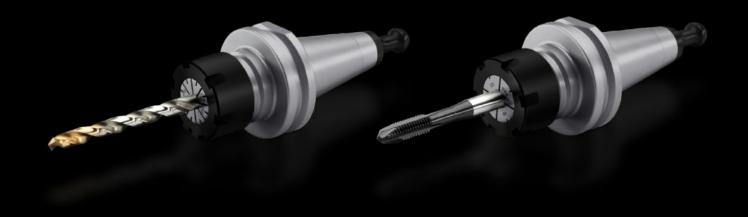

## AS 4050.059 - Machine thread tap set

Tool kit for making tapped holes.

## **Features**

| Model No.             | AS 4050.059                                                                                                            |
|-----------------------|------------------------------------------------------------------------------------------------------------------------|
| Design                | Machine thread tap set M12                                                                                             |
| Product description   | Tool kit for making tapped holes. Additional tool for Perforex machining centres BC and Perforex milling terminals MT. |
| Supply includes       | 2 x tool holders SK30 ER25                                                                                             |
|                       | 1 x collet for thread tapper M12                                                                                       |
|                       | 1 x collet for drill, to fit 11 - 10 mm                                                                                |
|                       | 1 x twist drill 10.5 mm                                                                                                |
|                       | 1 x machine thread tap M12                                                                                             |
| To fit Model No.      | 4050107                                                                                                                |
|                       | 4050108                                                                                                                |
|                       | 4050230                                                                                                                |
| Machinable material   | Steel                                                                                                                  |
|                       | Stainless steel                                                                                                        |
|                       | Aluminium                                                                                                              |
|                       | Plastic                                                                                                                |
| Packs of              | 1 pc(s).                                                                                                               |
| Net weight            | 1.4                                                                                                                    |
| Gross weight          | 1.5                                                                                                                    |
| Customs tariff number | 82077037                                                                                                               |
| EAN                   | 4028177938960                                                                                                          |
| ETIM 9                | EC002155                                                                                                               |
| ETIM 8                | EC002155                                                                                                               |
| ECLASS 8.0            | 36609208                                                                                                               |