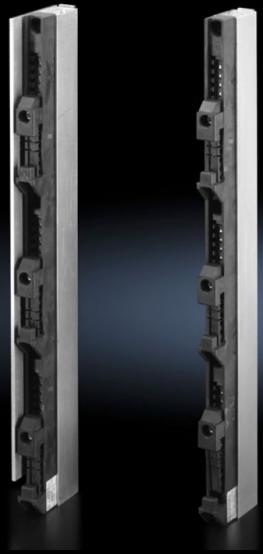

## AS 4050.082 - Busbar clamper

The simple solution for clamping copper bars/busbars on Perforex BC machining centres BC and Perforex milling terminals MT.

#### **Features**

| AS 4050.082                                                                                                                                                        |
|--------------------------------------------------------------------------------------------------------------------------------------------------------------------|
| Simultaneous clamping of three short copper bars (material thickness 5 or 10 mm)                                                                                   |
| Busbar clamper for Perforex machining centres BC and Perforex milling terminals MT, for simple machining of copper bars. Suitable for drilling and thread tapping. |
| 150 - 300 mm                                                                                                                                                       |
| 30 - 120 mm                                                                                                                                                        |
| 150 - 1,000 mm                                                                                                                                                     |
| Yes                                                                                                                                                                |
| 4050.101                                                                                                                                                           |
| 4055.910                                                                                                                                                           |
| 4055.911                                                                                                                                                           |
| 2 pc(s).                                                                                                                                                           |
| 84669360                                                                                                                                                           |
| 4028177804517                                                                                                                                                      |
|                                                                                                                                                                    |