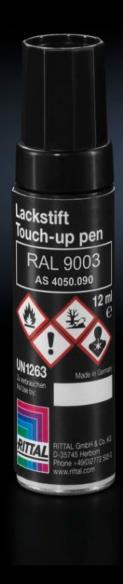

## SZ 4050.090 - Primer/paint

Primer/paint for touching up and repairing powder-coated and wet-painted surfaces, air-drying.

## **Features**

| Model No.             | SZ 4050.090                                                                       |
|-----------------------|-----------------------------------------------------------------------------------|
| Product description   | For touching up and repairing powder-coated and wet-painted surfaces, air-drying. |
| Colour                | RAL 9003 Signal white                                                             |
| Contents              | 12 ml                                                                             |
| Delivery form         | Touch-up pen                                                                      |
| Packs of              | 1 pc(s).                                                                          |
| Net weight            | 0.025                                                                             |
| Gross weight          | 0.03                                                                              |
| Customs tariff number | 32082090                                                                          |
| EAN                   | 4028177924055                                                                     |
| ETIM 9                | EC001899                                                                          |
| ETIM 8                | EC001899                                                                          |
| ECLASS 8.0            | 27409253                                                                          |