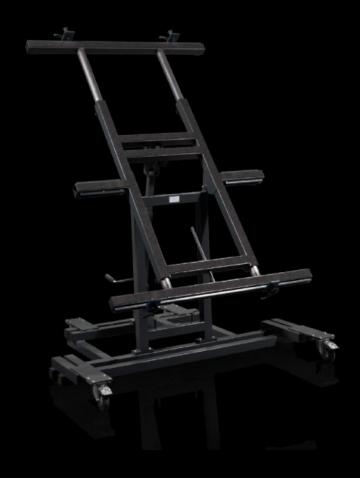

## AS 4050.150 - Assembly frame

The assembly frames are mobile, tiltable and (depending on the version) height-adjustable frames for assembling plates and enclosures.

#### **Features**

| Model No.                       | AS 4050.150                                                                                                                                                                                                                                                                                              |
|---------------------------------|----------------------------------------------------------------------------------------------------------------------------------------------------------------------------------------------------------------------------------------------------------------------------------------------------------|
| Design                          | 150 MN (manually tilt-adjustable)                                                                                                                                                                                                                                                                        |
| Product description             | The assembly frames are mobile, tiltable and (depending on the version) height-adjustable frames for assembling plates and enclosures.                                                                                                                                                                   |
| Benefits                        | For ergonomic, back-friendly working Individually positionable in the workshop, as it is independent from the power network Minimum space requirements during non-use Simple handling due to four castors including total lock function Variable mounting plate attachment with a quick-release fastener |
| Technical specifications        | Tilt adjustment approx. 0 – 80°                                                                                                                                                                                                                                                                          |
| Supply includes                 | Assembly frame<br>1 clamping unit pack, bottom<br>1 clamping unit pack, top                                                                                                                                                                                                                              |
| Note                            | With the assembly frame extension, a maximum machining area of 1900 x 1900 mm can be achieved.                                                                                                                                                                                                           |
| Machine dimensions              | Width: 1,400 mm<br>Depth: 1,250 mm                                                                                                                                                                                                                                                                       |
| Dimensions support surface max. | Width: 1,110 mm<br>Height: 1,900 mm                                                                                                                                                                                                                                                                      |
| Dimensions support surface min. | Width: 1,110 mm<br>Height: 1,230 mm                                                                                                                                                                                                                                                                      |
| Load capacity                   | 150 kg                                                                                                                                                                                                                                                                                                   |
| Working height                  | Working height (min.): 100 cm<br>Working height (max.): 100 cm                                                                                                                                                                                                                                           |
| Packs of                        | 1 pc(s).                                                                                                                                                                                                                                                                                                 |