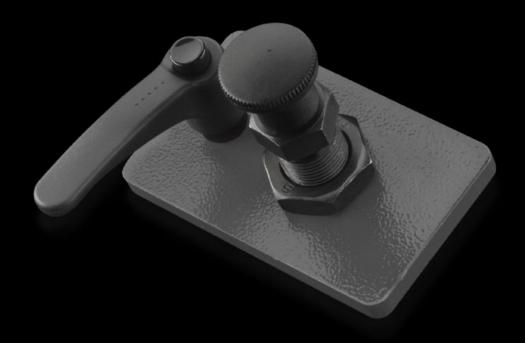

## AS 4050.213 - Clamping unit for assembly frame

For secure attachment of the mounting plate onto the assembly frames 150 MN, 200 EN and 300 ENH.

## **Features**

| Model No.             | AS 4050.213                                                                                    |
|-----------------------|------------------------------------------------------------------------------------------------|
| Design                | Тор                                                                                            |
| Product description   | For secure attachment of a mounting plate onto the assembly frames 150 MN, 200 EN and 300 ENH. |
| Supply includes       | 1 clamping unit pack, top                                                                      |
| To fit Model No.      | 4050.150<br>4050.200<br>4050.300                                                               |
| Packs of              | 1 pc(s).                                                                                       |
| Net weight            | 0.63                                                                                           |
| Gross weight          | 0.639                                                                                          |
| Customs tariff number | 84662020                                                                                       |
| EAN                   | 4028177804661                                                                                  |
| ETIM 9                | EC001231                                                                                       |
| ETIM 8                | EC001231                                                                                       |
| ECLASS 8.0            | 36659290                                                                                       |