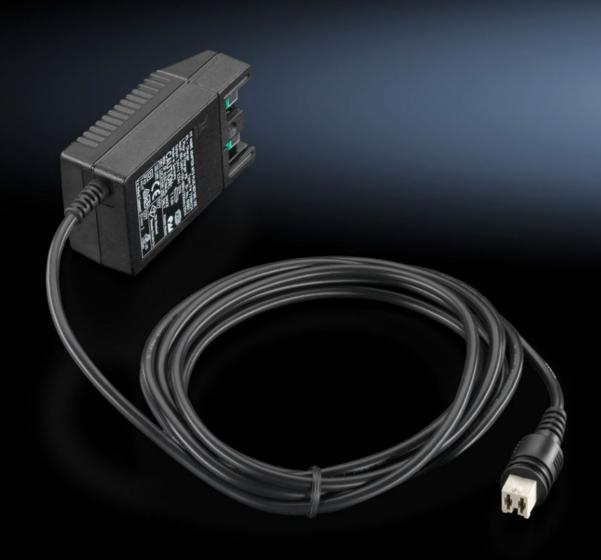

## AS 4050.219 - Voltage supply for assembly frame

Charging station power pack for assembly frame 200 EN and 300 ENH.