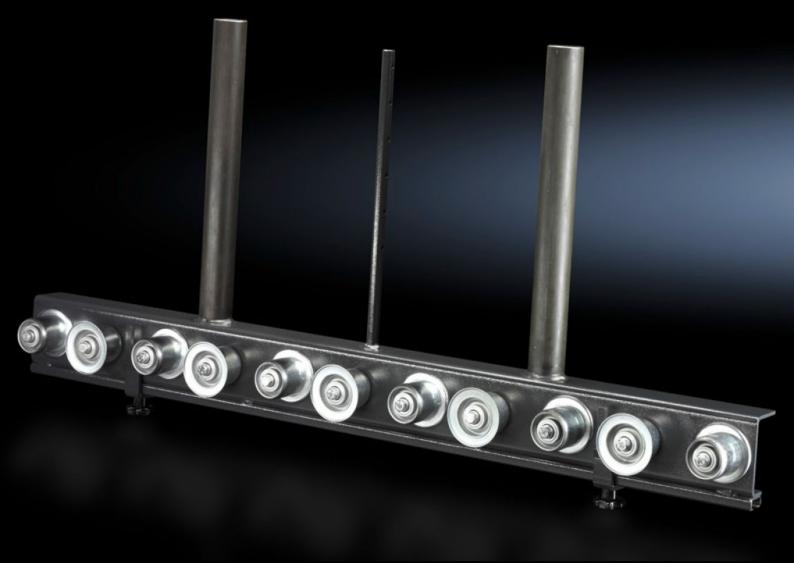

## AS 4050.220 - Roller conveyor for assembly frame

For inserting the mounting plate sideways into the enclosure. To fit assembly frame 300 ENH.

## **Features**

| Model No.             | AS 4050.220                                                                                  |
|-----------------------|----------------------------------------------------------------------------------------------|
| Product description   | For inserting the mounting plate sideways into the enclosure. To fit assembly frame 300 ENH. |
| To fit Model No.      | 4050.300                                                                                     |
| Packs of              | 1 pc(s).                                                                                     |
| Net weight            | 12                                                                                           |
| Gross weight          | 13.94                                                                                        |
| Customs tariff number | 84662020                                                                                     |
| EAN                   | 4028177804722                                                                                |
| ETIM 9                | EC001231                                                                                     |
| ETIM 8                | EC001231                                                                                     |
| ECLASS 8.0            | 36659290                                                                                     |