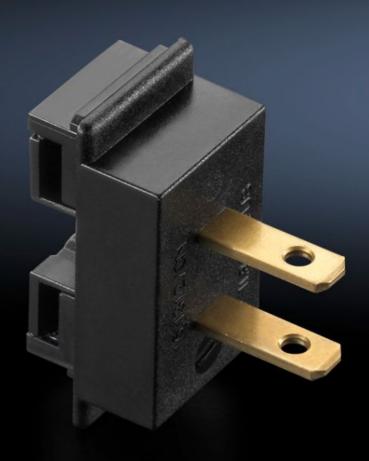

## AS 4050.222 - Connection adaptor for voltage supply

Adaptor connector for the power supply to assembly frames 200 EN and 300 ENH.

## **Features**

| Model No.             | AS 4050.222                                                                   |
|-----------------------|-------------------------------------------------------------------------------|
| Design                | USA, Canada, Central and South America, Japan                                 |
| Product description   | Adaptor connector for the power supply to assembly frames 200 EN and 300 ENH. |
| To fit Model No.      | 4050.200<br>4050.300                                                          |
| Packs of              | 1 pc(s).                                                                      |
| Net weight            | 0.045                                                                         |
| Gross weight          | 0.05                                                                          |
| Customs tariff number | 85366990                                                                      |
| EAN                   | 4028177806641                                                                 |
| ETIM 9                | EC001231                                                                      |
| ETIM 8                | EC001231                                                                      |
| ECLASS 8.0            | 36659290                                                                      |