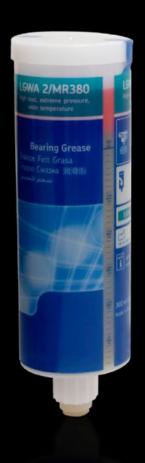

## AS 4050.324 - Lubricant cartridge for Perforex laser centres LC

Lubricant to replace empty containers on the central lubrication system for drive units in the Perforex laser centre LC.

## **Features**

| Model No.             | AS 4050.324                                                                                                                  |
|-----------------------|------------------------------------------------------------------------------------------------------------------------------|
| Product description   | Lubricant to replace empty containers on the central lubrication system for the drive units in the Perforex laser centre LC. |
| Contents              | 380 ml                                                                                                                       |
| Note                  | 3 containers are required for complete configuration                                                                         |
| Packs of              | 1 pc(s).                                                                                                                     |
| Net weight            | 0.6                                                                                                                          |
| Gross weight          | 0.66                                                                                                                         |
| Customs tariff number | 34031910                                                                                                                     |
| EAN                   | 4028177922990                                                                                                                |
| ECLASS 8.0            | 36600890                                                                                                                     |