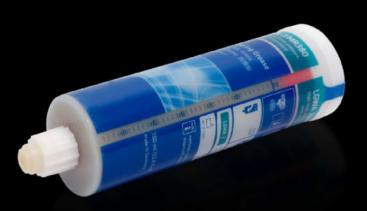

## AS 4050.324 - Lubricant cartridge for Perforex laser centres LC

Lubricant to replace empty containers on the central lubrication system for drive units in the Perforex laser centre LC.

## **Features**

| Model No.             | AS 4050.324                                                                                                                  |
|-----------------------|------------------------------------------------------------------------------------------------------------------------------|
| Product description   | Lubricant to replace empty containers on the central lubrication system for the drive units in the Perforex laser centre LC. |
| Contents              | 380 ml                                                                                                                       |
| Note                  | 3 containers are required for complete configuration                                                                         |
| Packs of              | 1 pc(s).                                                                                                                     |
| Net weight            | 0.6                                                                                                                          |
| Gross weight          | 0.66                                                                                                                         |
| Customs tariff number | 34031910                                                                                                                     |
| EAN                   | 4028177922990                                                                                                                |
| ECLASS 8.0            | 36600890                                                                                                                     |