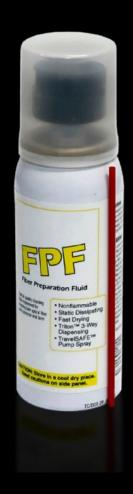

## AS 4050.328 Cleaning spray

State: 11/09/2025 (Source: rittal.com/uae-en)

## AS 4050.328 - Cleaning spray for Perforex laser centres LC

Cleaning spray for cleaning the lenses and cover glass in the Perforex laser centre LC.

## **Features**

| Model No.             | AS 4050.328                                                                         |
|-----------------------|-------------------------------------------------------------------------------------|
| Product description   | Pump spray for cleaning the lenses and cover glass in the Perfores laser centre LC. |
| Benefits              | No static charge                                                                    |
|                       | Non-flammable                                                                       |
|                       | Quick-drying                                                                        |
|                       | Discharge of static                                                                 |
|                       | Aerosol-free                                                                        |
|                       | Suitable for removing gel residues, fingerprints and dust                           |
|                       | Industrial quality                                                                  |
| Note                  | Also suitable e.g. for PCBs                                                         |
| To fit Model No.      | 4050330                                                                             |
|                       | 4050335                                                                             |
| Packs of              | 1 pc(s).                                                                            |
| Net weight            | 0.15                                                                                |
| Gross weight          | 0.162                                                                               |
| Customs tariff number | 34013000                                                                            |
| EAN                   | 4028177922952                                                                       |
| ECLASS 8.0            | 36600890                                                                            |