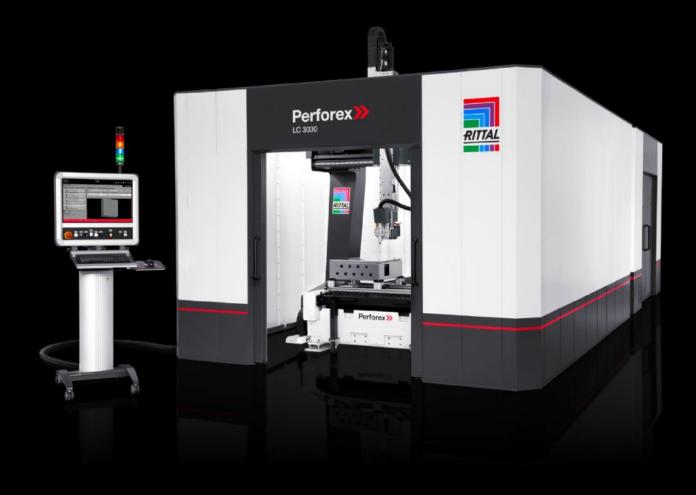

## AS 4050.333 - Housing of subassembly platform for Perforex LC 3030

Unit platform housing for Perforex LC analogous to the machine housing.

## **Features**

| Model No.             | AS 4050.333                                                                                                                                                       |
|-----------------------|-------------------------------------------------------------------------------------------------------------------------------------------------------------------|
| Product description   | Unit platform housing for Perforex LC analogous to the machine housing.                                                                                           |
| Benefits              | Controlled access to units  Neat finish  Noise reduction  Minimise cable chaos – Prevent obstructions to the air circulation ir  the vicinity of network switches |
| Support area          | Width: 2,600 mm<br>Height: 2,704 mm<br>Depth: 5,100 mm                                                                                                            |
| To fit Model No.      | 4050330<br>4050335                                                                                                                                                |
| Packs of              | 1 pc(s).                                                                                                                                                          |
| Net weight            | 650                                                                                                                                                               |
| Gross weight          | 650                                                                                                                                                               |
| Customs tariff number | 73269098                                                                                                                                                          |
| EAN                   | 4028177957534                                                                                                                                                     |