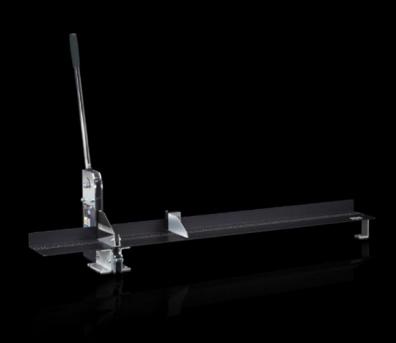

### AS 4050.435 - Wiring duct cutter MC125

For manual cutting of wiring ducts, with adjustable length end stop for the machined material. Anodised contact surface with laser-engraved calibration in millimetres and inches. Integral finger guard ensures safe machining. Intended for mounting on a workbench.

#### **Features**

| Model No.                                       | AS 4050.435                                                                                                                                                                                                                                                                      |
|-------------------------------------------------|----------------------------------------------------------------------------------------------------------------------------------------------------------------------------------------------------------------------------------------------------------------------------------|
| Product description                             | For manual cutting of wiring ducts, with adjustable length end stop<br>for the machined material. Anodised contact surface with laser-<br>engraved calibration in millimetres and inches. Integral finger guard<br>ensures safe machining. Intended for mounting on a workbench. |
| Benefits                                        | Enables inexpensive manual cutting of wiring ducts Easier for cutting wiring ducts to length compared to sawing by hand                                                                                                                                                          |
| Support area                                    | Width: 1,332 mm<br>Height: 798 mm<br>Depth: 405 mm                                                                                                                                                                                                                               |
| Insertion height (max.)                         | 28 mm                                                                                                                                                                                                                                                                            |
| Machinable wall thickness of cable ducts (max.) | 2.5 mm                                                                                                                                                                                                                                                                           |
| Max. machinable width of cable duct             | 125 mm                                                                                                                                                                                                                                                                           |
|                                                 |                                                                                                                                                                                                                                                                                  |