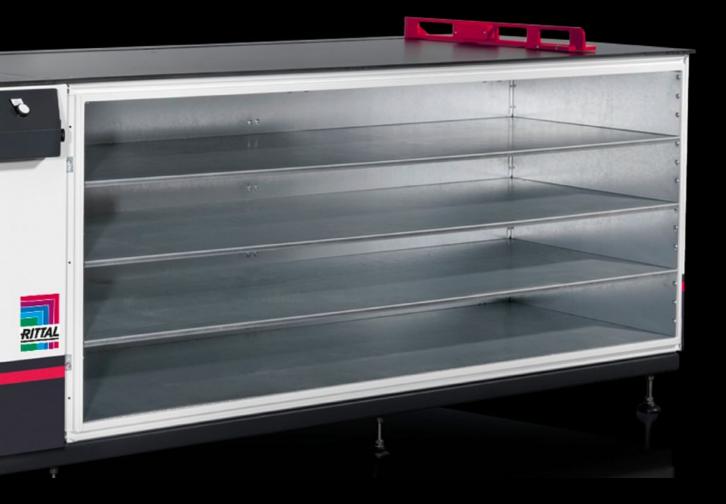

## AS 4050.442 - Storage system for Secarex AC 18

Integral storage system for user-friendly storage of cable ducts and top hat rails in the right-hand interior of the Secarex AC 18.

## Features

| Model No.                | AS 4050.442                                                                                                                         |
|--------------------------|-------------------------------------------------------------------------------------------------------------------------------------|
| Product description      | Integral storage system for user-friendly storage of cable ducts and top hat rails in the right-hand interior of the Secarex AC 18. |
| Benefits                 | Careful storage<br>Easy to use                                                                                                      |
| Technical specifications | Dimensions of shelves (W x D): 1906 x 550 mm                                                                                        |
| Material                 | Sheet steel, zinc-plated                                                                                                            |
| Supply includes          | 3 shelves                                                                                                                           |
| Packs of                 | 3 pc(s).                                                                                                                            |
| Customs tariff number    | 84669360                                                                                                                            |
| EAN                      | 4028177922938                                                                                                                       |
| ECLASS 8.0               | 36629290                                                                                                                            |