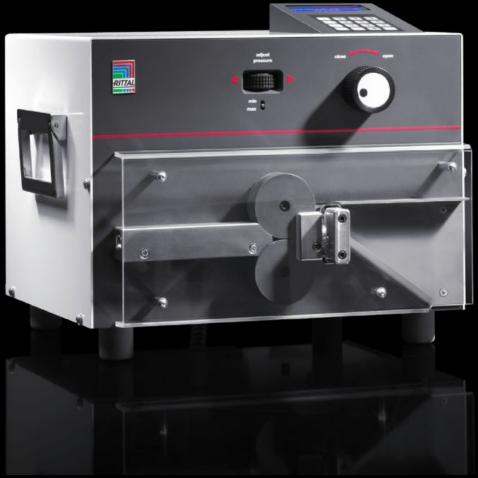

## AS 4050.450 - Cutting machine C8

Semi-automated machine for cutting wires to an individually adjustable size.

#### **Features**

| Model No.                | AS 4050.450                                                                                                                                                                                                    |
|--------------------------|----------------------------------------------------------------------------------------------------------------------------------------------------------------------------------------------------------------|
| Design                   | With command panel                                                                                                                                                                                             |
| Product description      | Semi-automated machine for cutting wires to an individually adjustable length.                                                                                                                                 |
| Benefits                 | Easy to operate Simple insertion of the wires Simple opening of the feed rollers PC compatible                                                                                                                 |
| Technical specifications | Fine-wire strand 0.08 - 10 mm² (AWG 28 - 8) Single-wire strand 0.08 - 2.5 mm² (AWG 28 - 14) For wire lengths 1 - 99999 mm Feed rate 0 - 1.5 m/s Controllable pressing force of the feed rollers DC servo-drive |
| Supply includes          | Cutting machine C8 Software on CD-ROM Connection cable with connector                                                                                                                                          |
| Rated operating voltage  | 100 V - 240 V, 1~, 50 Hz/60 Hz                                                                                                                                                                                 |
| Apparent power           | 120 VA                                                                                                                                                                                                         |
| Machine dimensions       | Width: 380 mm<br>Height: 470 mm<br>Depth: 360 mm                                                                                                                                                               |
| Packs of                 | 1 pc(s).                                                                                                                                                                                                       |
| Net weight               | 24                                                                                                                                                                                                             |
| Gross weight             | 24                                                                                                                                                                                                             |
| Customs tariff number    | 84798997                                                                                                                                                                                                       |
| EAN                      | 4028177804845                                                                                                                                                                                                  |
|                          |                                                                                                                                                                                                                |