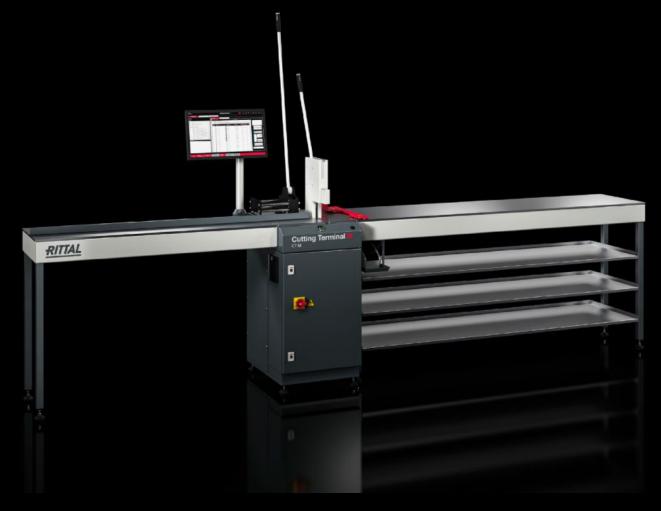

## undefined 4050.558 - Storage system for Cutting Terminal CT

Integral storage system for user-friendly storage of cable ducts and top hat rails in the right-hand interior of the Cutting Terminal CT.

## **Features**

| Model No.                | 4050.558                          |  |
|--------------------------|-----------------------------------|--|
| Benefits                 | Careful storage                   |  |
|                          | Easy to use                       |  |
|                          | Space-saving solution             |  |
| Technical specifications | Dimensions (W x D): 2010 x 540 mm |  |
| Supply includes          | 3 shelves                         |  |
| Packs of                 | 3 pc(s).                          |  |