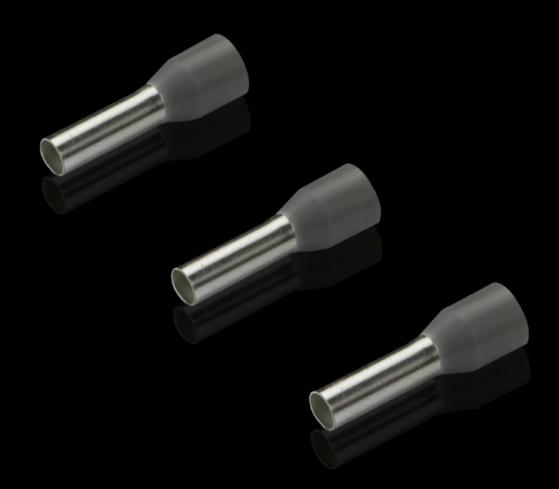

## AS 4050.735 - Wire end ferrules loose

With plastic collar.

## Features

| Model No.                | AS 4050.735                                                                                                                                            |  |
|--------------------------|--------------------------------------------------------------------------------------------------------------------------------------------------------|--|
| Product description      | With plastic collar.                                                                                                                                   |  |
| Technical specifications | Heat-resistant to 105 °C                                                                                                                               |  |
| Material                 | E-Cu, galvanic tin-plated<br>Plastic collar: Polypropylene                                                                                             |  |
| Colour                   | Grey                                                                                                                                                   |  |
| Length                   | 10 mm                                                                                                                                                  |  |
| AWG                      | 12                                                                                                                                                     |  |
| Internal diameter        | 4.8 mm                                                                                                                                                 |  |
| For cross-section        | 4 mm <sup>2</sup>                                                                                                                                      |  |
| DIN colour code          | Yes                                                                                                                                                    |  |
| Note                     | UL-certified in conjunction with the relevant tools, such as crimping<br>machines.<br>For bespoke advice, please contact your Rittal sales consultant. |  |
| Standards                | AEH DIN 46228                                                                                                                                          |  |
| To fit Model No.         | 4051.210                                                                                                                                               |  |
| Delivery form            | Loose                                                                                                                                                  |  |
| Packs of                 | 500 pc(s).                                                                                                                                             |  |
| Net weight               | 0.5                                                                                                                                                    |  |
| Gross weight             | 0.5                                                                                                                                                    |  |
| Customs tariff number    | 85369010                                                                                                                                               |  |
| EAN                      | 4028177805033                                                                                                                                          |  |
| ETIM 9                   | EC000005                                                                                                                                               |  |
|                          |                                                                                                                                                        |  |