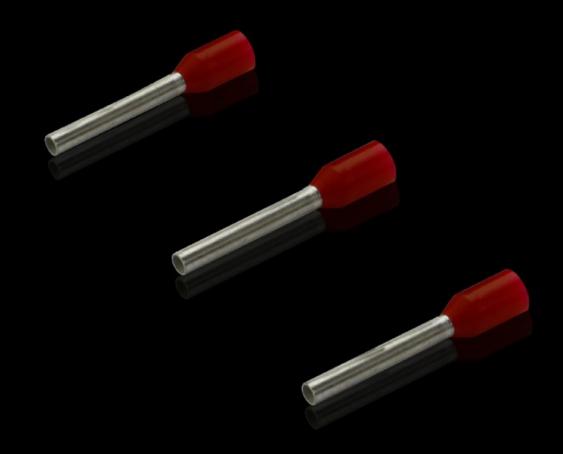

## AS 4050.739 - Wire end ferrules loose

With plastic collar.

#### **Features**

| Model No.                | AS 4050.739                                                                                                                                      |
|--------------------------|--------------------------------------------------------------------------------------------------------------------------------------------------|
| Product description      | With plastic collar.                                                                                                                             |
| Technical specifications | Heat-resistant to 105 °C                                                                                                                         |
| Material                 | E-Cu, galvanic tin-plated Plastic collar: Polypropylene                                                                                          |
| Colour                   | Red                                                                                                                                              |
| Length                   | 12 mm                                                                                                                                            |
| AWG                      | 18                                                                                                                                               |
| Internal diameter        | 3 mm                                                                                                                                             |
| For cross-section        | 1 mm²                                                                                                                                            |
| DIN colour code          | Yes                                                                                                                                              |
| Note                     | UL-certified in conjunction with the relevant tools, such as crimping machines. For bespoke advice, please contact your Rittal sales consultant. |
| Standards                | AEH DIN 46228                                                                                                                                    |
| To fit Model No.         | 4051.205<br>4051.210                                                                                                                             |
| Delivery form            | Loose (10 packs of 100)                                                                                                                          |
| Packs of                 | 1,000 pc(s).                                                                                                                                     |
| Net weight               | 1                                                                                                                                                |
| Gross weight             | 0.001                                                                                                                                            |
| Customs tariff number    | 85369010                                                                                                                                         |
| EAN                      | 4028177805071                                                                                                                                    |
| ETIM 9                   | EC000005                                                                                                                                         |
|                          |                                                                                                                                                  |