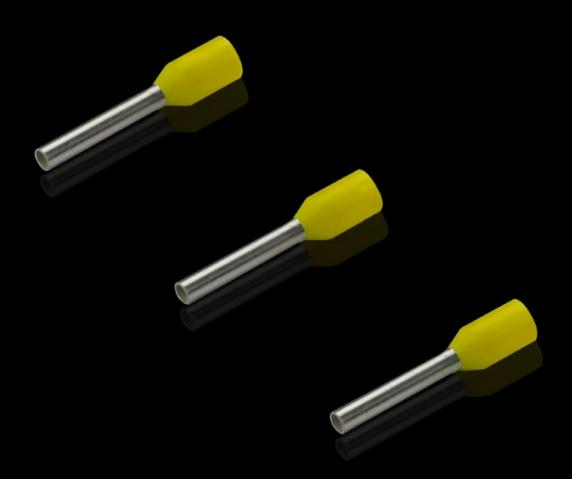

## AS 4050.770 - Wire end ferrules loose

With plastic collar.

## Features

| Model No.                | AS 4050.770                                                                                                                                            |  |
|--------------------------|--------------------------------------------------------------------------------------------------------------------------------------------------------|--|
| Product description      | With plastic collar.                                                                                                                                   |  |
| Technical specifications | Heat-resistant to 105 °C                                                                                                                               |  |
| Material                 | E-Cu, galvanic tin-plated<br>Plastic collar: Polypropylene                                                                                             |  |
| Colour                   | Yellow                                                                                                                                                 |  |
| Length                   | 10 mm                                                                                                                                                  |  |
| AWG                      | 18                                                                                                                                                     |  |
| Internal diameter        | 3 mm                                                                                                                                                   |  |
| Rittal colour code       | Yes                                                                                                                                                    |  |
| For cross-section        | 1 mm²                                                                                                                                                  |  |
| Note                     | UL-certified in conjunction with the relevant tools, such as crimping<br>machines.<br>For bespoke advice, please contact your Rittal sales consultant. |  |
| Standards                | AEH DIN 46228                                                                                                                                          |  |
| To fit Model No.         | 4051.205<br>4051.210                                                                                                                                   |  |
| Delivery form            | Loose                                                                                                                                                  |  |
| Packs of                 | 500 pc(s).                                                                                                                                             |  |
| Net weight               | 0.5                                                                                                                                                    |  |
| Gross weight             | 0.058                                                                                                                                                  |  |
| Customs tariff number    | 85369010                                                                                                                                               |  |
| EAN                      | 4028177815735                                                                                                                                          |  |
| ETIM 9                   | EC000005                                                                                                                                               |  |
|                          |                                                                                                                                                        |  |