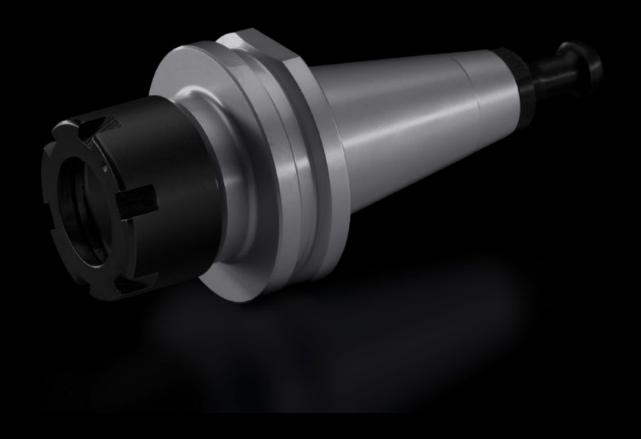

## AS 4050.821 - Tool holder

To accommodate milling cutters, drill bits and other tools when machining panels and enclosures on Perforex machining centres BC and Perforex milling terminals MT.

## **Features**

| Model No.             | AS 4050.821                                                                                                                                                         |
|-----------------------|---------------------------------------------------------------------------------------------------------------------------------------------------------------------|
| Design                | SK30 ER25                                                                                                                                                           |
| Product description   | To accommodate milling cutters, drill bits and other tools when machining panels and enclosures on Perforex machining centres BC and Perforex milling terminals MT. |
| Standards             | DIN 69871                                                                                                                                                           |
| Packs of              | 1 pc(s).                                                                                                                                                            |
| Net weight            | 0.5                                                                                                                                                                 |
| Gross weight          | 0.543                                                                                                                                                               |
| Customs tariff number | 84661038                                                                                                                                                            |
| EAN                   | 4028177704169                                                                                                                                                       |
| ETIM 9                | EC003010                                                                                                                                                            |
| ETIM 8                | EC003010                                                                                                                                                            |
| ECLASS 8.0            | 36609190                                                                                                                                                            |
|                       |                                                                                                                                                                     |