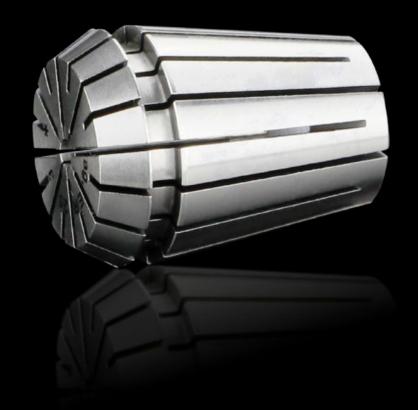

## AS 4050.822 - Collet, drills

Elastic clamping jaws to accommodate the drill bits and milling cutters for Perforex machining centres BC and Perforex Milling Terminal MT.

## **Features**

| Model No.             | AS 4050.822                                                                                                              |
|-----------------------|--------------------------------------------------------------------------------------------------------------------------|
| Design                | ER25                                                                                                                     |
| Product description   | Elastic clamping jaws to accommodate the drill bits for Perforex machining centres BC and Perforex milling terminals MT. |
| To fit Ø              | 2 - 3 mm                                                                                                                 |
| Packs of              | 1 pc(s).                                                                                                                 |
| Net weight            | 0.2                                                                                                                      |
| Gross weight          | 0.233                                                                                                                    |
| Customs tariff number | 84669360                                                                                                                 |
| EAN                   | 4028177704176                                                                                                            |
| ETIM 9                | EC003010                                                                                                                 |
| ETIM 8                | EC003010                                                                                                                 |
| ECLASS 8.0            | 36609207                                                                                                                 |