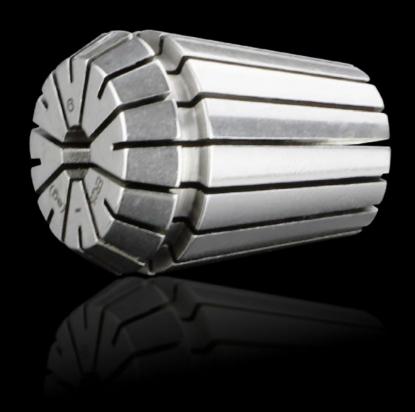

## AS 4050.825 - Collet, drills

Elastic clamping jaws to accommodate the drill bits and milling cutters for Perforex machining centres BC and Perforex Milling Terminal MT.

## **Features**

| AS 4050.825                                                                                                              |
|--------------------------------------------------------------------------------------------------------------------------|
| ER25                                                                                                                     |
| Elastic clamping jaws to accommodate the drill bits for Perforex machining centres BC and Perforex milling terminals MT. |
| 5.1 - 6 mm                                                                                                               |
| 1 pc(s).                                                                                                                 |
| 0.09                                                                                                                     |
| 0.113                                                                                                                    |
| 84669360                                                                                                                 |
| 4028177704206                                                                                                            |
| EC003010                                                                                                                 |
| EC003010                                                                                                                 |
| 36609207                                                                                                                 |
|                                                                                                                          |