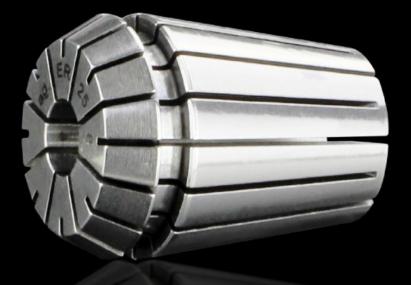

## AS 4050.827 - Collet, drills

Elastic clamping jaws to accommodate the drill bits and milling cutters for Perforex machining centres BC and Perforex Milling Terminal MT.

## Features

| Model No.             | AS 4050.827                                                                                                              |
|-----------------------|--------------------------------------------------------------------------------------------------------------------------|
| Design                | ER25                                                                                                                     |
| Product description   | Elastic clamping jaws to accommodate the drill bits for Perforex machining centres BC and Perforex milling terminals MT. |
| To fit Ø              | 7.1 - 8 mm                                                                                                               |
| Packs of              | 1 pc(s).                                                                                                                 |
| Net weight            | 0.5                                                                                                                      |
| Gross weight          | 0.5                                                                                                                      |
| Customs tariff number | 84669360                                                                                                                 |
| EAN                   | 4028177704220                                                                                                            |
| ETIM 9                | EC003010                                                                                                                 |
| ETIM 8                | EC003010                                                                                                                 |
| ECLASS 8.0            | 36609207                                                                                                                 |
|                       |                                                                                                                          |