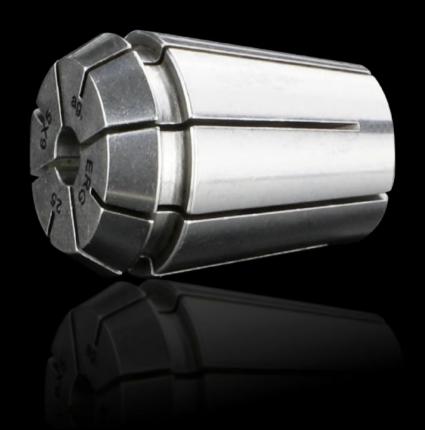

## AS 4050.834 - Collet, taps

The elastic clamping jaws accommodate the drill bits for Perforex machining centres BC and Perforex milling terminals MT.

## **Features**

| Model No.             | AS 4050.834                                                                                                               |
|-----------------------|---------------------------------------------------------------------------------------------------------------------------|
| Design                | ER25                                                                                                                      |
| Product description   | The elastic clamping jaws accommodate the drill bits for Perforex machining centres BC and Perforex milling terminals MT. |
| For threads           | M5                                                                                                                        |
| Packs of              | 1 pc(s).                                                                                                                  |
| Net weight            | 0.5                                                                                                                       |
| Gross weight          | 0.5                                                                                                                       |
| Customs tariff number | 84669360                                                                                                                  |
| EAN                   | 4028177704299                                                                                                             |
| ETIM 9                | EC003010                                                                                                                  |
| ETIM 8                | EC003010                                                                                                                  |
| ECLASS 8.0            | 36609208                                                                                                                  |