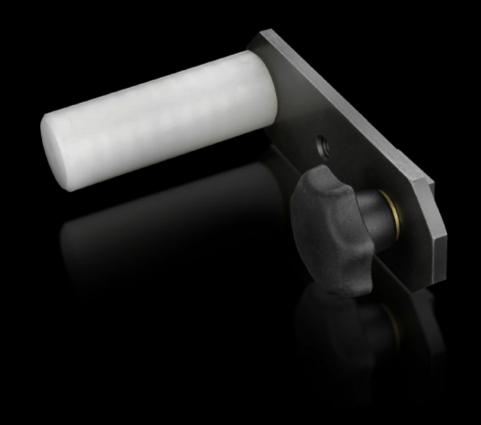

## AS 4050.845 - Support pegs

Spare support bolts for Perforex machining centres BC and Perforex Milling Terminals MT S.

## **Features**

| Model No.             | AS 4050.845                                                                              |
|-----------------------|------------------------------------------------------------------------------------------|
| Design                | adjustable                                                                               |
| Product description   | Spare support bolts for Perforex machining centres BC and Perforex milling terminals MT. |
| To fit Model No.      | 4050.107<br>4050.108<br>4050.207<br>4050.230                                             |
| Dimensions            | Length: 78 mm                                                                            |
| Packs of              | 1 pc(s).                                                                                 |
| Net weight            | 0.3                                                                                      |
| Gross weight          | 0.357                                                                                    |
| Customs tariff number | 73181535                                                                                 |
| EAN                   | 4028177704404                                                                            |
| ETIM 9                | EC002334                                                                                 |
| ETIM 8                | EC002334                                                                                 |
| ECLASS 8.0            | 36609190                                                                                 |