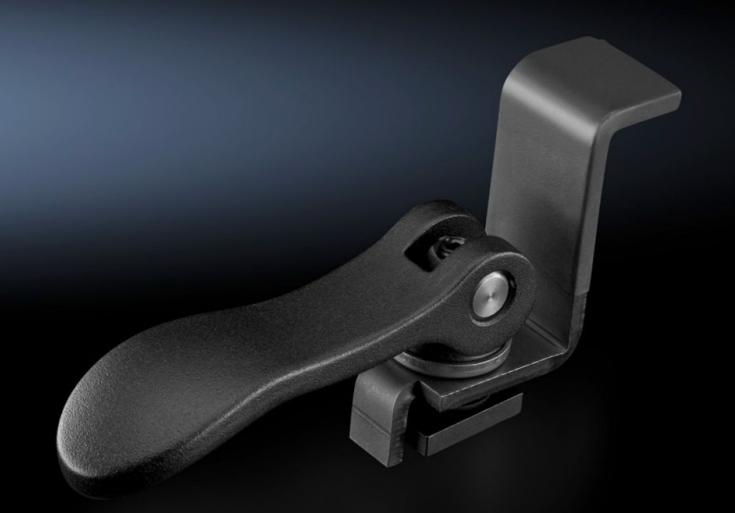

## AS 4050.851 - Cam clamp, complete

Cam clamp for Perforex BC machining centres, for simple, user-friendly clamping of enclosure panels.

## Features

| Model No.             | AS 4050.851                                                                               |
|-----------------------|-------------------------------------------------------------------------------------------|
| Product description   | Cam clamp for Perforex BC and MT, for simple, user-friendly clamping of enclosure panels. |
| Benefits              | Readily height-adjustable.<br>Easy to use                                                 |
| Supply includes       | Compression spring<br>Cam clamp<br>Sliding blocks                                         |
| Packs of              | 1 pc(s).                                                                                  |
| Net weight            | 0.275                                                                                     |
| Gross weight          | 0.29                                                                                      |
| Customs tariff number | 84669360                                                                                  |
| EAN                   | 4028177704466                                                                             |
| ETIM 9                | EC003373                                                                                  |
| ETIM 8                | EC003373                                                                                  |
| ECLASS 8.0            | 36609190                                                                                  |