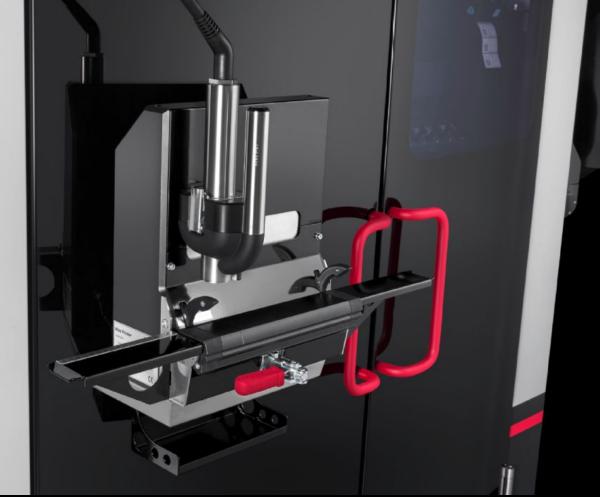

## AS 4051.011 - Wire printer add-on module for Wire Terminal

The Wire Printer add-on module supports manual labelling of wire and cable materials as well as flat materials outside of the Wire Terminal.

## Features

| Model No.             | AS 4051.011                                                                                                                                                                                                                             |
|-----------------------|-----------------------------------------------------------------------------------------------------------------------------------------------------------------------------------------------------------------------------------------|
| Product description   | The Wire Printer add-on module supports manual labelling of wire<br>and cable materials as well as flat materials outside of the Wire<br>Terminal. This ensures consistently high quality printing across all<br>enclosure connections. |
| Benefits              | Wire and cable materials as well as flat materials may be manually<br>labelled outside of the Wire Terminal in fully automatic mode.<br>Send print jobs automatically via the HMI                                                       |
| Supply includes       | Wire printer add-on module<br>Infeed to wire printer<br>Machine housing<br>Modified glass door on the front<br>Software module                                                                                                          |
| Note                  | Please talk to your Rittal sales consultant about a bespoke machine configuration.                                                                                                                                                      |
| To fit Model No.      | 4051.024<br>4051.036                                                                                                                                                                                                                    |
| Packs of              | 1 pc(s).                                                                                                                                                                                                                                |
| Net weight            | 20                                                                                                                                                                                                                                      |
| Gross weight          | 34                                                                                                                                                                                                                                      |
| Customs tariff number | 84433210                                                                                                                                                                                                                                |
| EAN                   | 4028177964440                                                                                                                                                                                                                           |