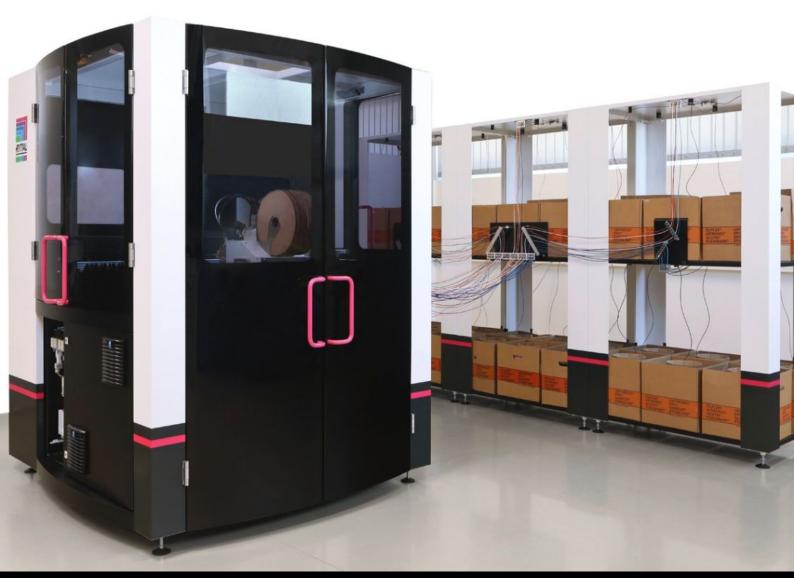

## AS 4051.027 - Wire store for Wire Terminal

Modular wire store and wire routing system for Wire Terminal WT.

## **Features**

| Model No.                | AS 4051.027                                                                                                                                                       |
|--------------------------|-------------------------------------------------------------------------------------------------------------------------------------------------------------------|
| Product description      | The modular, space-saving wire store and wire routing system ensure controlled infeed of wires into the Wire Terminal WT fully automated wire processing machine. |
| Benefits                 | Space-saving storage of six wire containers on two levels<br>Controlled, secure wire infeed<br>Modular system for individual expansion options                    |
| Technical specifications | Max. admissible load, top storey: 540 kg (corresponding to 6 wire drums @ 90 kg) Max. admissible load, top storey: 210 kg (corresponding to 6 wire drums @ 35 kg) |
| Supply includes          | Additional module                                                                                                                                                 |
| Support area             | Width: 1,200 mm<br>Height: 2,250 mm<br>Depth: 800 mm                                                                                                              |
| Number wire containers   | 12                                                                                                                                                                |
| Note                     | Modular extension with a left-hand and a right-hand wire store allows storage and infeed to be extended to a maximum of 36 wire containers                        |
| To fit Model No.         | 4051.024<br>4051.036                                                                                                                                              |
| Packs of                 | 1 pc(s).                                                                                                                                                          |
| Net weight               | 130                                                                                                                                                               |
| Gross weight             | 140                                                                                                                                                               |
| Customs tariff number    | 84662020                                                                                                                                                          |
| EAN                      | 4028177940307                                                                                                                                                     |
| ECLASS 8.0               | 17139201                                                                                                                                                          |
|                          |                                                                                                                                                                   |