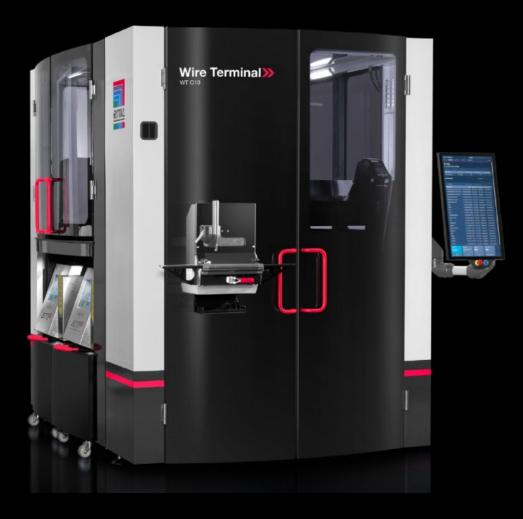

## AS 4051.030 - Printer option for Wire Terminal

The print option allows automatic labelling of the assembled wires. The automated printing system is integrated into the fully automated Wire Terminal process.

## **Features**

| Model No.                | AS 4051.030                                                                                                                                                           |
|--------------------------|-----------------------------------------------------------------------------------------------------------------------------------------------------------------------|
| Product description      | The print option allows automatic labelling of the assembled wires.<br>The automated printing system is integrated into the fully<br>automated Wire Terminal process. |
| Benefits                 | Printing system is integrated into the fully automated Wire Terminal WT process Optimum, order-specific labelling of the wires Supports the downstream wiring process |
| Technical specifications | Label versions may be individually adapted, either manually or by linking to Eplan                                                                                    |
| Colour                   | White                                                                                                                                                                 |
| Packs of                 | 1 pc(s).                                                                                                                                                              |
| Net weight               | 20.5                                                                                                                                                                  |
| Gross weight             | 21.5                                                                                                                                                                  |
| Customs tariff number    | 84879090                                                                                                                                                              |
| EAN                      | 4028177940352                                                                                                                                                         |
| ECLASS 8.0               | 17139201                                                                                                                                                              |