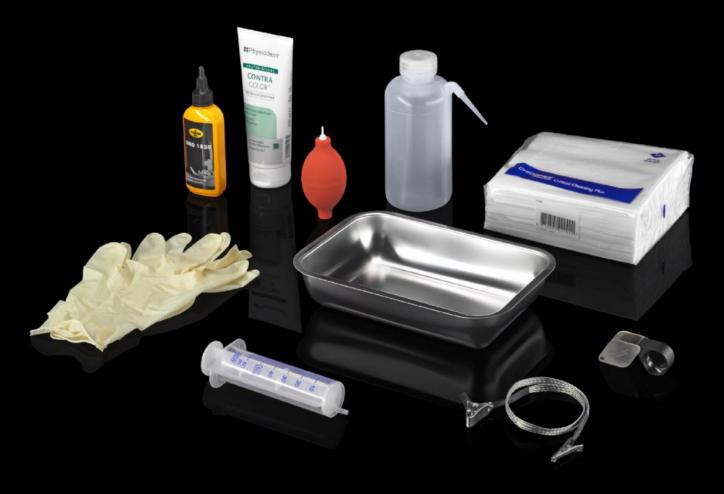

## AS 4051.032 - Cleaning set

Complete set for cleaning the printer systems of the Wire Terminal WT.

## **Features**

| Model No.             | AS 4051.032                                                                        |
|-----------------------|------------------------------------------------------------------------------------|
| Product description   | Complete set for cleaning the printer systems of the Wire Terminal WT.             |
| Benefits              | Durable print heads                                                                |
|                       | All the cleaning materials you need in one set                                     |
| Supply includes       | Cleaning cloths                                                                    |
|                       | Collecting tray                                                                    |
|                       | Earthing cable                                                                     |
|                       | Nozzle                                                                             |
|                       | Methyl ethyl ketone protective gloves                                              |
|                       | Rubber hand bellows                                                                |
|                       | Nozzle bottle                                                                      |
|                       | Magnifying glass                                                                   |
|                       | Lubrication oil for spindle drive                                                  |
|                       | Industrial hand cleaner                                                            |
| Note                  | Please talk to your Rittal sales consultant about a bespoke machine configuration. |
| To fit Model No.      | 4051.024                                                                           |
|                       | 4051.036                                                                           |
| Packs of              | 1 pc(s).                                                                           |
| Net weight            | 2                                                                                  |
| Gross weight          | 2.5                                                                                |
| Customs tariff number | 84439990                                                                           |
| EAN                   | 4028177960244                                                                      |