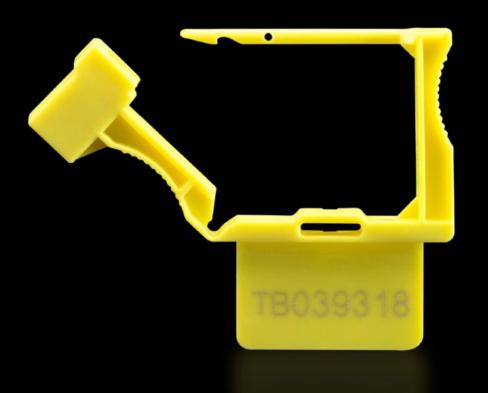

## AS 4051.045 - Transport lead seal for wire rail magazine

Transport lead seal for securing the wire rail magazines of the Wire Terminal WT 36

## Features

| Model No.             | AS 4051.045                                                                                                                                                                        |
|-----------------------|------------------------------------------------------------------------------------------------------------------------------------------------------------------------------------|
| Product description   | The transport lead seals close off the wire rail chamber at the front<br>and rear to protect the assembled wires in the wire rail magazines<br>of the Wire Terminal WT.            |
| Benefits              | Reliable transportation of wires without losing the manufactured<br>wire sequence<br>The transport lead seal may be used on all wire bar magazines,<br>regardless of cross-section |
| Supply includes       | Packs of 100                                                                                                                                                                       |
| To fit Model No.      | 4051.024<br>4051.036                                                                                                                                                               |
| Customs tariff number | 39269097                                                                                                                                                                           |
| EAN                   | 4028177960961                                                                                                                                                                      |
|                       |                                                                                                                                                                                    |