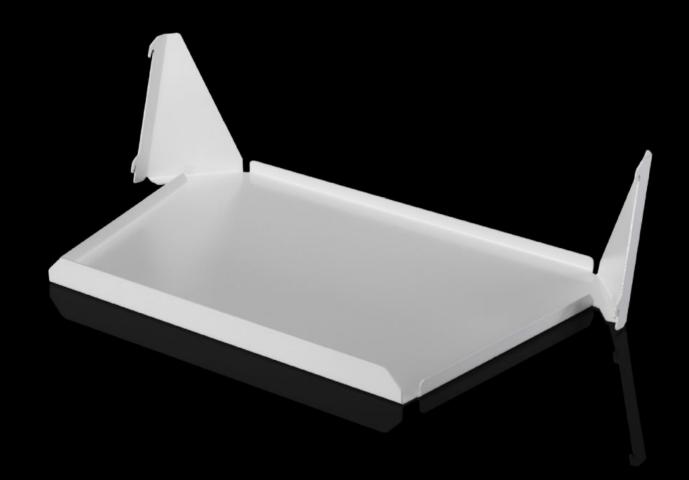

## AS 4051.055 - Shelf Wire Cart

Storage shelves, e.g. for storage boxes.

## **Features**

| AS 4051.055                                                     |
|-----------------------------------------------------------------|
| Storage shelves, e.g. for storage boxes.                        |
| Careful storage                                                 |
| Easy to use                                                     |
| The Wire Cart may be extended to a maximum of three storage     |
| shelves                                                         |
| Storage boxes with a maximum size of W x H x D: 400 x 150 x 300 |
| mm may be positioned on the storage shelves                     |
| 4051.050                                                        |
| 1 pc(s).                                                        |
| 3                                                               |
| 3.5                                                             |
| 94032080                                                        |
| 4028177960251                                                   |
|                                                                 |