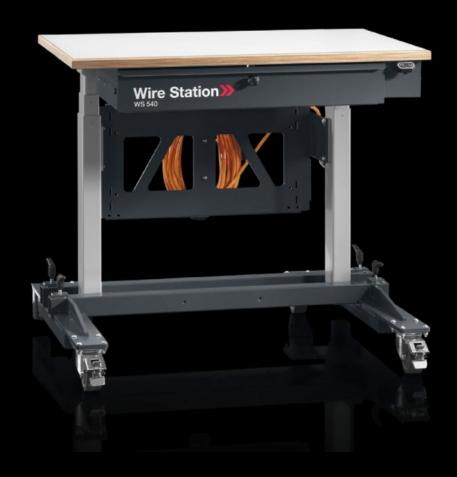

### AS 4051.100 - Wire Station WS 540

Mobile wiring workstation, height-adjustable, for flexible use in the workshop. For ergonomic, fatigue-free wire processing work.

#### **Features**

| Model No.            | AS 4051.100                                                                                                                                                                                                                                                                                                                                                                                                                                                                                                                                                                                                             |
|----------------------|-------------------------------------------------------------------------------------------------------------------------------------------------------------------------------------------------------------------------------------------------------------------------------------------------------------------------------------------------------------------------------------------------------------------------------------------------------------------------------------------------------------------------------------------------------------------------------------------------------------------------|
| Design               | Standard                                                                                                                                                                                                                                                                                                                                                                                                                                                                                                                                                                                                                |
| Product description  | Mobile wiring workstation, height-adjustable, for flexible use in the workshop. For ergonomic, fatigue-free wire processing work.                                                                                                                                                                                                                                                                                                                                                                                                                                                                                       |
| Benefits             | Electronically adjustable desk for the optimum working height, adjustable from 710 – 1250 mm  Multiplex worktop, washable and scratch-resistant Ideal solution in conjunction with the length-cutting and crimping machines plus pre-assembled wires with the Wire Terminal Integral scale for quick manual measurements  Prepared to accommodate a monitor for wire processing with Eplan Smart Wiring  Optionally expandable with shelves for wire boxes, wire reels and holders for tools and small parts  For flexible use in the workshop thanks to rubberised wheels  Drawer with shadow board prepared for tools |
| Supply includes      | Wiring table with electrical height adjuster Connection cable, 7 m 7-way socket strip, with rocker switch                                                                                                                                                                                                                                                                                                                                                                                                                                                                                                               |
| Assembly instruction | The vertical mounting struts, Model No. 4051.106, are required for accessories such as storage box holders, magazine supports etc.                                                                                                                                                                                                                                                                                                                                                                                                                                                                                      |
| Input voltage        | 230 V AC, 50 Hz                                                                                                                                                                                                                                                                                                                                                                                                                                                                                                                                                                                                         |