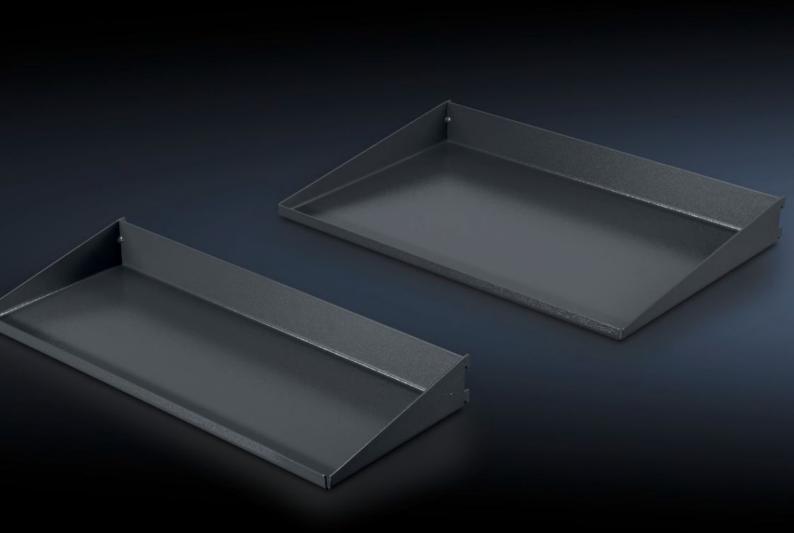

## AS 4051.101 - Shelf for WS 540

Shelf set for mounting below the desktop. Different shelf depths allow ample knee and leg room for seated working at the workstation.

## **Features**

| Model No.                | AS 4051.101                                                                                                                               |
|--------------------------|-------------------------------------------------------------------------------------------------------------------------------------------|
| Product description      | Shelf set for mounting below the desktop. Different shelf depths provide ample knee and leg room for seated working at the workstation.   |
| Benefits                 | For optimum use of the space beneath the desktop without restricting legroom Tool-free mounting of the shelves by simply hanging in place |
| Technical specifications | Top shelf (W x D): 510 x 335 mm<br>Bottom shelf (W x D): 510 x 200 mm                                                                     |
| Material                 | Sheet steel                                                                                                                               |
| Colour                   | RAL 7016                                                                                                                                  |
| Supply includes          | 2 shelves                                                                                                                                 |
| To fit Model No.         | 4051.100                                                                                                                                  |
| Packs of                 | 2 pc(s).                                                                                                                                  |
| Customs tariff number    | 73269098                                                                                                                                  |
| EAN                      | 4028177957411                                                                                                                             |
| ETIM 9                   | EC002778                                                                                                                                  |
| ETIM 8                   | EC002778                                                                                                                                  |
| ECLASS 8.0               | 21109215                                                                                                                                  |