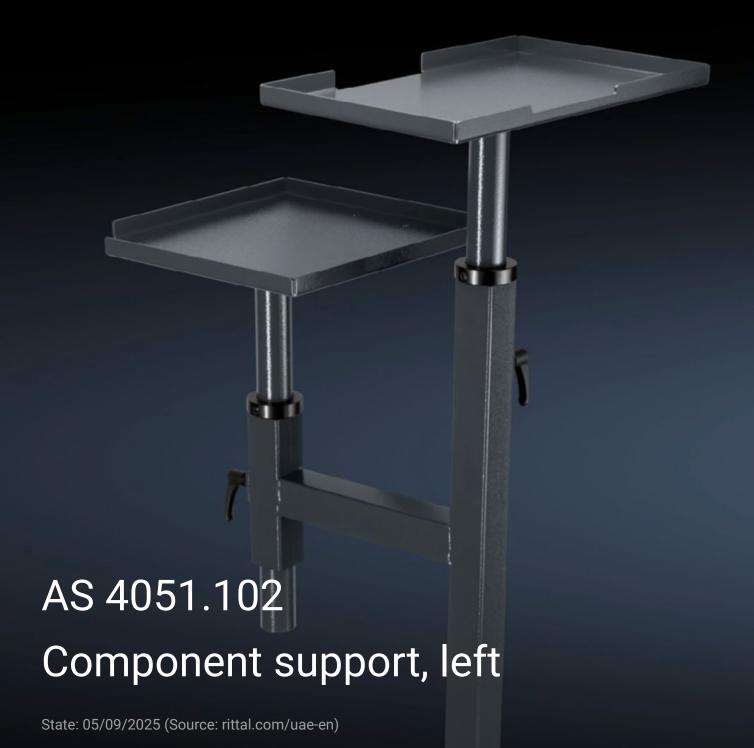

## AS 4051.102 - Component support, left for WS 540

Component support unit suitable for automatic cutting machine C8+ and an additional shelf to accommodate most common label printer brands. Attachment to the left of the Wire Station WS 540.

## **Features**

| Model No.                | AS 4051.102                                                                                                                                                                       |
|--------------------------|-----------------------------------------------------------------------------------------------------------------------------------------------------------------------------------|
| Product description      | Component support unit to fit length-cutting machine C8+ and ar additional shelf to accommodate most common label printer brands. Mounted on the left of the WS 540 Wire Station. |
| Benefits                 | Additional shelf for universal use  Compact external mounting                                                                                                                     |
|                          | Flexibly adjustable in the width and height                                                                                                                                       |
| Technical specifications | Component support (W x H x D ): 360 x 335 x 20 mm, including                                                                                                                      |
|                          | height adjustment of 480 mm<br>Support arm (W x H): 500 x 700 mm                                                                                                                  |
|                          | Shelf (W x H x D): 417 x 267 x 20 mm                                                                                                                                              |
| Material                 | Sheet steel                                                                                                                                                                       |
| Colour                   | RAL 7016                                                                                                                                                                          |
| Supply includes          | Component support for the C8+ length-cutting machine                                                                                                                              |
|                          | Semi-automated machine support arm, left                                                                                                                                          |
|                          | Universal shelf for printer/label printer                                                                                                                                         |
|                          | Assembly parts                                                                                                                                                                    |
| To fit Model No.         | 4051.100                                                                                                                                                                          |
| Packs of                 | 1 pc(s).                                                                                                                                                                          |
| Net weight               | 6.2                                                                                                                                                                               |