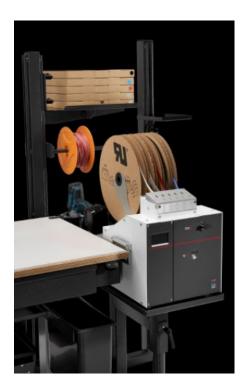

## AS 4051.103 - Component support, right for WS 540

Component support unit to fit crimping machine RC or R8 E, for mounting on the right of the Wire Station WS 540.

#### Features

| mounting on the right of the Wire Station WS 540.     Benefits   Compact external mounting<br>Flexibly adjustable in the width and height                                                                                                                                                                                                                                                       |                          |                                                                                                                  |
|-------------------------------------------------------------------------------------------------------------------------------------------------------------------------------------------------------------------------------------------------------------------------------------------------------------------------------------------------------------------------------------------------|--------------------------|------------------------------------------------------------------------------------------------------------------|
| mounting on the right of the Wire Station WS 540.BenefitsCompact external mounting<br>Flexibly adjustable in the width and heightTechnical specificationsComponent support (W x H x D): 318 x 313 x 20 mm, inclusion<br>conduit for height adjustment of 480 mm<br>Support arm (W x H): 500 x 700 mmMaterialSheet steelColourRAL 7016Supply includesComponent support for crimping machines<br> | Model No.                | AS 4051.103                                                                                                      |
| Flexibly adjustable in the width and height     Technical specifications   Component support (W x H x D ): 318 x 313 x 20 mm, inclusion conduit for height adjustment of 480 mm     Support arm (W x H): 500 x 700 mm     Material   Sheet steel     Colour   RAL 7016     Supply includes   Component support for crimping machines Semi-automated machine support arm, right                  | Product description      | Component support unit to fit crimping machine RC or R8 E, for mounting on the right of the Wire Station WS 540. |
| conduit for height adjustment of 480 mm<br>Support arm (W x H): 500 x 700 mmMaterialSheet steelColourRAL 7016Supply includesComponent support for crimping machines<br>Semi-automated machine support arm, right                                                                                                                                                                                | Benefits                 |                                                                                                                  |
| Colour RAL 7016   Supply includes Component support for crimping machines<br>Semi-automated machine support arm, right                                                                                                                                                                                                                                                                          | Technical specifications |                                                                                                                  |
| Supply includes   Component support for crimping machines     Semi-automated machine support arm, right                                                                                                                                                                                                                                                                                         | Material                 | Sheet steel                                                                                                      |
| Semi-automated machine support arm, right                                                                                                                                                                                                                                                                                                                                                       | Colour                   | RAL 7016                                                                                                         |
|                                                                                                                                                                                                                                                                                                                                                                                                 | Supply includes          | Semi-automated machine support arm, right                                                                        |