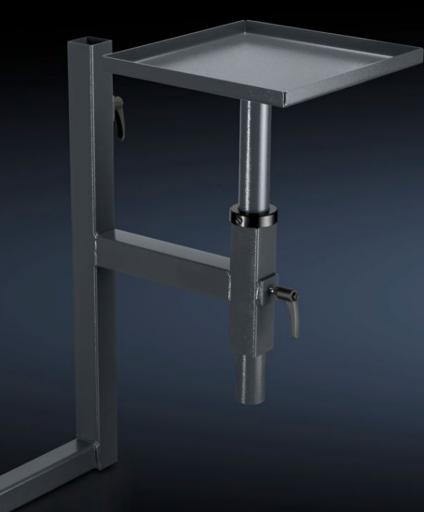

## AS 4051.103 - Component support, right for WS 540

Component support unit to fit crimping machine RC or R8 E, for mounting on the right of the Wire Station WS 540.

#### Features

| mounting on the right of the Wire Station WS 540.     Benefits   Compact external mounting<br>Flexibly adjustable in the width and height                                                                                                                                                                                                                                                       |                          |                                                                                                                  |
|-------------------------------------------------------------------------------------------------------------------------------------------------------------------------------------------------------------------------------------------------------------------------------------------------------------------------------------------------------------------------------------------------|--------------------------|------------------------------------------------------------------------------------------------------------------|
| mounting on the right of the Wire Station WS 540.BenefitsCompact external mounting<br>Flexibly adjustable in the width and heightTechnical specificationsComponent support (W x H x D): 318 x 313 x 20 mm, inclusion<br>conduit for height adjustment of 480 mm<br>Support arm (W x H): 500 x 700 mmMaterialSheet steelColourRAL 7016Supply includesComponent support for crimping machines<br> | Model No.                | AS 4051.103                                                                                                      |
| Flexibly adjustable in the width and height     Technical specifications   Component support (W x H x D ): 318 x 313 x 20 mm, inclusion conduit for height adjustment of 480 mm     Support arm (W x H): 500 x 700 mm     Material   Sheet steel     Colour   RAL 7016     Supply includes   Component support for crimping machines Semi-automated machine support arm, right                  | Product description      | Component support unit to fit crimping machine RC or R8 E, for mounting on the right of the Wire Station WS 540. |
| conduit for height adjustment of 480 mm<br>Support arm (W x H): 500 x 700 mmMaterialSheet steelColourRAL 7016Supply includesComponent support for crimping machines<br>Semi-automated machine support arm, right                                                                                                                                                                                | Benefits                 |                                                                                                                  |
| Colour RAL 7016   Supply includes Component support for crimping machines<br>Semi-automated machine support arm, right                                                                                                                                                                                                                                                                          | Technical specifications |                                                                                                                  |
| Supply includes   Component support for crimping machines     Semi-automated machine support arm, right                                                                                                                                                                                                                                                                                         | Material                 | Sheet steel                                                                                                      |
| Semi-automated machine support arm, right                                                                                                                                                                                                                                                                                                                                                       | Colour                   | RAL 7016                                                                                                         |
|                                                                                                                                                                                                                                                                                                                                                                                                 | Supply includes          | Semi-automated machine support arm, right                                                                        |