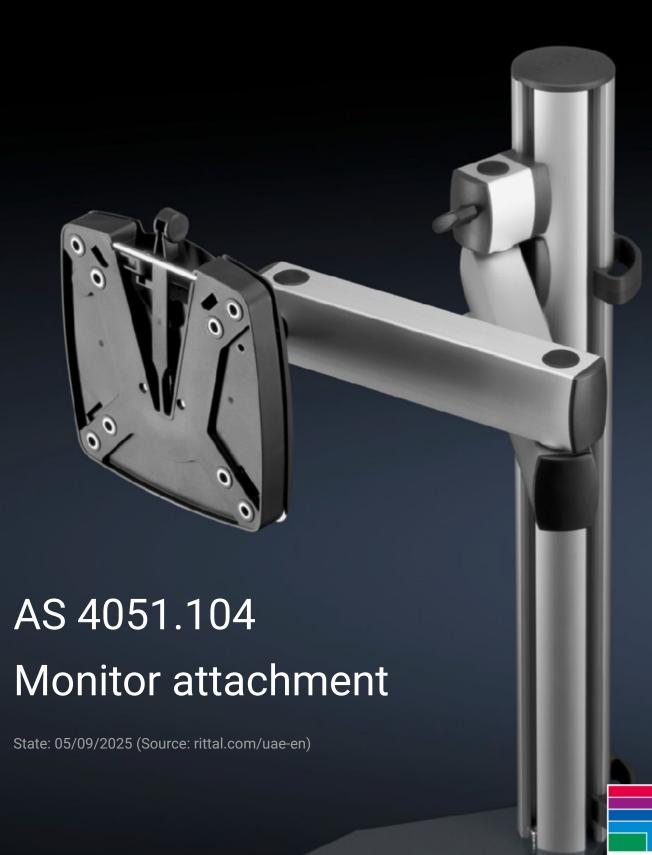

## AS 4051.104 - Monitor attachment for WS 540

For mounting all commercially available monitors up to screen diagonals of 32" with Vesa 75/100.

## **Features**

| Model No.                | AS 4051.104                                                                                                                                                |
|--------------------------|------------------------------------------------------------------------------------------------------------------------------------------------------------|
| Product description      | For mounting all commercially available monitors up to screen diagonals of 32" with Vesa 75/100.                                                           |
| Benefits                 | Stable monitor attachment<br>Vertically hinged<br>Height-adjustable                                                                                        |
| Technical specifications | Height-adjustable up to 285 mm Extendable up to 430 mm Swivel range left/right with full extension 90° Swivel range of ball head 35° all-round Vesa 75/100 |
| Material                 | Aluminium/sheet steel                                                                                                                                      |
| Supply includes          | Monitor attachment Assembly parts                                                                                                                          |
| Hint Approvals           | GS-tested                                                                                                                                                  |
| Load capacity (static)   | 10 kg                                                                                                                                                      |
| To fit Model No.         | 4051.100                                                                                                                                                   |
| Packs of                 | 1 pc(s).                                                                                                                                                   |
| Net weight               | 3.5                                                                                                                                                        |
| Gross weight             | 4.5                                                                                                                                                        |