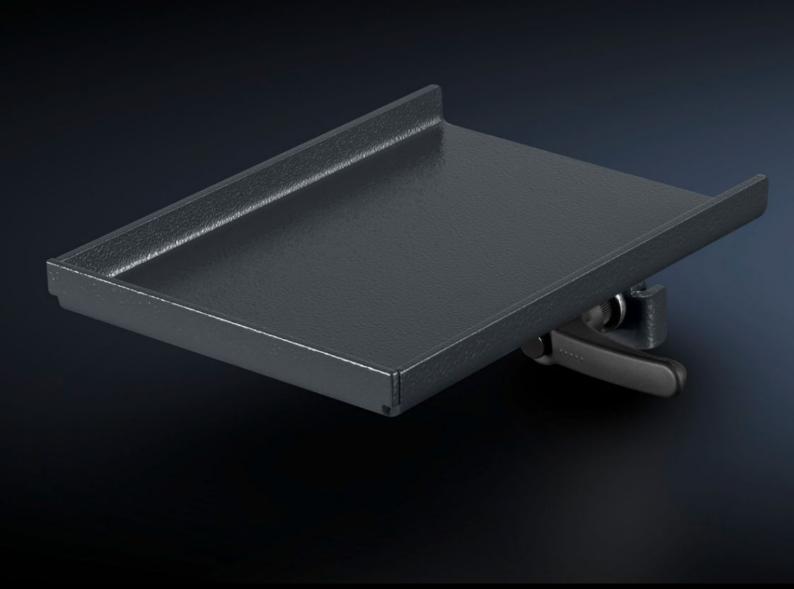

## AS 4051.109 - Universal utility shelf for WS 540

Universal utility shelf for mounting on the vertical mounting braces of the WS 540. Storage for tools or small parts.

## **Features**

| Model No.                | AS 4051.109                                                                                                           |
|--------------------------|-----------------------------------------------------------------------------------------------------------------------|
| Product description      | Universal utility shelf for mounting on the vertical mounting braces of the WS 540. Storage for tools or small parts. |
| Technical specifications | Dimensions (W x H x D): 130 x 15 x 190 mm                                                                             |
| Material                 | Sheet steel                                                                                                           |
| Colour                   | RAL 7016                                                                                                              |
| Supply includes          | Universal utility shelf<br>Assembly parts                                                                             |
| To fit Model No.         | 4051.100                                                                                                              |
| Packs of                 | 1 pc(s).                                                                                                              |
| Net weight               | 1                                                                                                                     |
| Gross weight             | 1.2                                                                                                                   |
| Customs tariff number    | 73269098                                                                                                              |
| EAN                      | 4028177957435                                                                                                         |
| ETIM 9                   | EC002778                                                                                                              |
| ETIM 8                   | EC002778                                                                                                              |
| ECLASS 8.0               | 36629090                                                                                                              |