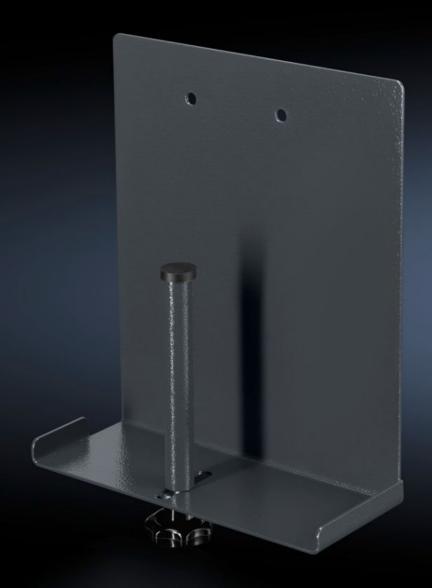

## AS 4051.110 - Mini-PC holder for WS 540

For secure attachment of a mini-PC to the WS 540. The holder is mounted underneath the workbench on the left.

## **Features**

| Model No.                | AS 4051.110                                                                                                   |
|--------------------------|---------------------------------------------------------------------------------------------------------------|
| Product description      | For secure attachment of a mini-PC to the WS 540. The holder is mounted underneath the workbench on the left. |
| Technical specifications | Dimensions (W x H x D): 70 x 235 x 200 mm<br>Individually adjustable up to 60 mm                              |
| Material                 | Sheet steel                                                                                                   |
| Colour                   | RAL 7016                                                                                                      |
| Supply includes          | Mini-PC holder<br>Assembly parts                                                                              |
| To fit Model No.         | 4051.100                                                                                                      |
| Packs of                 | 1 pc(s).                                                                                                      |
| Net weight               | 1.3                                                                                                           |
| Gross weight             | 4                                                                                                             |
| Customs tariff number    | 73269098                                                                                                      |
| EAN                      | 4028177957442                                                                                                 |
| ETIM 9                   | EC002778                                                                                                      |
| ETIM 8                   | EC002778                                                                                                      |
| ECLASS 8.0               | 36629090                                                                                                      |
|                          |                                                                                                               |