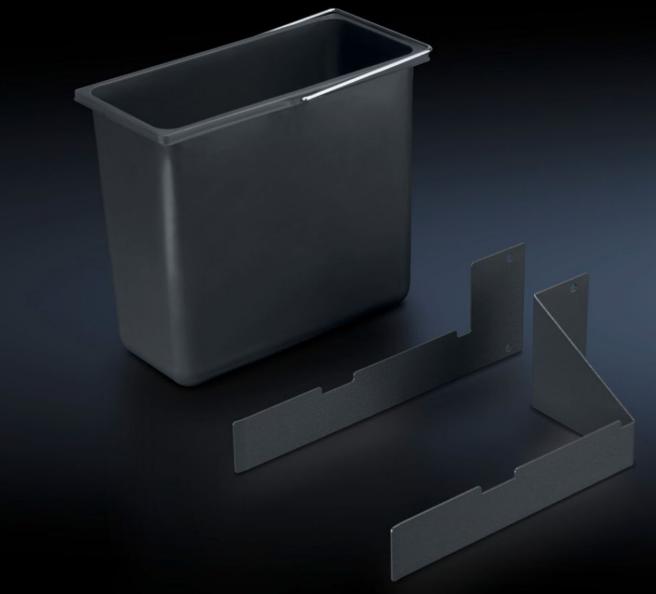

## AS 4051.115 - Waste bin for WS 540

For waste disposal directly at the workstation.

#### **Features**

| Model No.                | AS 4051.115                                                       |
|--------------------------|-------------------------------------------------------------------|
| Product description      | For waste disposal directly at the workstation.                   |
| Benefits                 | Front mounting without impairing legroom                          |
| Technical specifications | Dimensions (W x H x D): 150 x 290 x 320 mm<br>Capacity: 12 litres |
| Material                 | Plastic                                                           |
| Colour                   | Dark grey                                                         |
| Supply includes          | Waste bin Bracket Assembly parts                                  |
| To fit Model No.         | 4051.100                                                          |
| Packs of                 | 1 pc(s).                                                          |
| Net weight               | 1.4                                                               |
| Gross weight             | 2.3                                                               |
| Customs tariff number    | 39211900                                                          |
|                          |                                                                   |