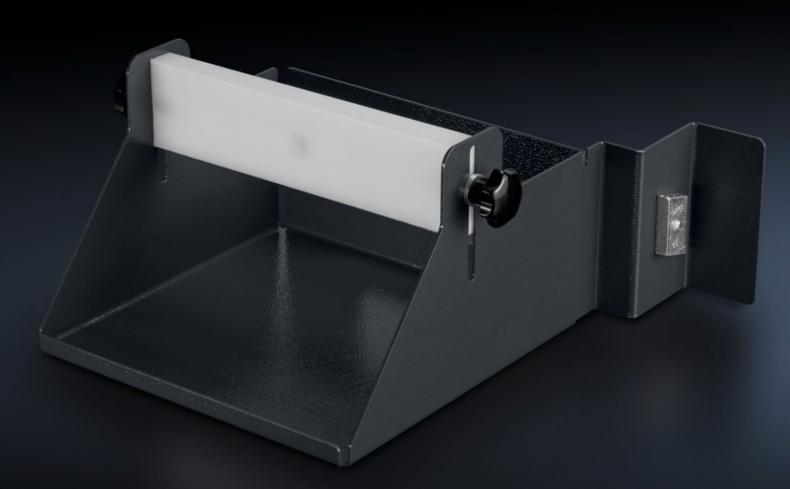

## AS 4051.117 - Wire pack holder

To hold wire packs, to fit assembly frames and WS 540. Attached to the Wire Station on the vertical mounting braces on the left or right.

### Features

| Model No.                | AS 4051.117                                                                                                                                 |
|--------------------------|---------------------------------------------------------------------------------------------------------------------------------------------|
| Design                   | right                                                                                                                                       |
| Product description      | Shelf for wire packs, to fit assembly frames and WS 540. Attached to the Wire Station on the vertical mounting braces on the left or right. |
| Technical specifications | Dimensions of wire pack holder (W x H x D): 207 x 105 x 207 mm<br>Storage space to fit wire packs up to a maximum size of 207 x 207<br>mm   |
| Material                 | Sheet steel                                                                                                                                 |
| Colour                   | RAL 7016                                                                                                                                    |
| Supply includes          | Wire pack holder<br>Assembly parts                                                                                                          |
| Note                     | When using the Wire Station WS 540, a vertical mounting brace (4051.106) is required.                                                       |
| To fit Model No.         | 4051.100<br>4050.150<br>4050.200<br>4050.300                                                                                                |
| Packs of                 | 1 pc(s).                                                                                                                                    |
| Net weight               | 2                                                                                                                                           |
|                          |                                                                                                                                             |