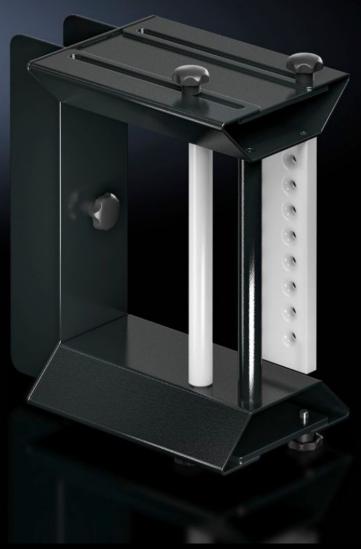

## AS 4051.120 - Wire guide for mounting strut, vertical for WS 540

Targeted wire routing for up to 8 different wires is supported. Mounting on the vertical mounting braces.

#### **Features**

| Model No.                | AS 4051.120                                                                                                                                     |
|--------------------------|-------------------------------------------------------------------------------------------------------------------------------------------------|
| Product description      | Targeted wire routing for up to 8 different wires is supported. Mounting on the vertical mounting braces.                                       |
| Benefits                 | Individually height-adjustable on the mounting strut Optimum running characteristics of the wires                                               |
| Technical specifications | Dimensions (W x H x D): 130 x 263 x 322 mm  Depth adjustment directly at the wire guide up to 100 mm  Wire routing from 0.5 - 2.5 mm² supported |
| Material                 | Holder: Sheet steel<br>Reel and wire guide: Plastic                                                                                             |
| Packs of                 | 1 pc(s).                                                                                                                                        |
| Net weight               | 1.3                                                                                                                                             |
| Gross weight             | 1.8                                                                                                                                             |
| Customs tariff number    | 73269098                                                                                                                                        |
| EAN                      | 4028177958517                                                                                                                                   |
| ETIM 9                   | EC011819                                                                                                                                        |
| ETIM 8                   | EC011819                                                                                                                                        |
| ECLASS 8.0               | 21100210                                                                                                                                        |