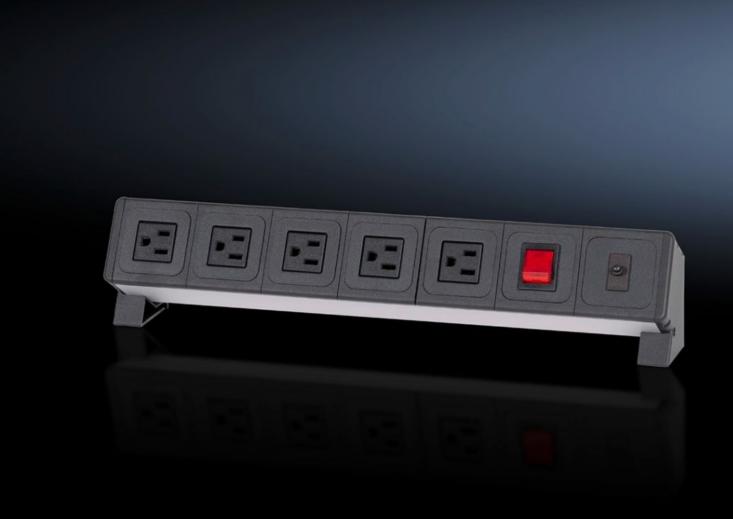

## AS 4051.122 - Socket strip for WS 540

For mounting on the worktop of the WS 540.

## **Features**

| Model No.               | AS 4051.122                                                             |
|-------------------------|-------------------------------------------------------------------------|
| Design                  | US version for Wire Station 4051.123 5-way, with rocker switch (red)    |
| Product description     | For mounting on the worktop of the WS 540.                              |
| Benefits                | Ergonomic access thanks to the 45° angle on the worktop                 |
| Material                | Extrusion: Aluminium<br>Socket inserts: Plastic                         |
| Supply includes         | Socket strip, connection cable and earthing contact plug Assembly parts |
| To fit Model No.        | 4051.123                                                                |
| Rated current           | 60 A                                                                    |
| Rated operating voltage | 110 V (AC), 60 Hz                                                       |
| Packs of                | 1 pc(s).                                                                |
| Net weight              | 1                                                                       |
| Gross weight            | 1.5                                                                     |
| Customs tariff number   | 85366990                                                                |
| EAN                     | 4028177962644                                                           |
| ETIM 9                  | EC002778                                                                |
| ETIM 8                  | EC002778                                                                |
| ECLASS 8.0              | 36629090                                                                |
|                         |                                                                         |