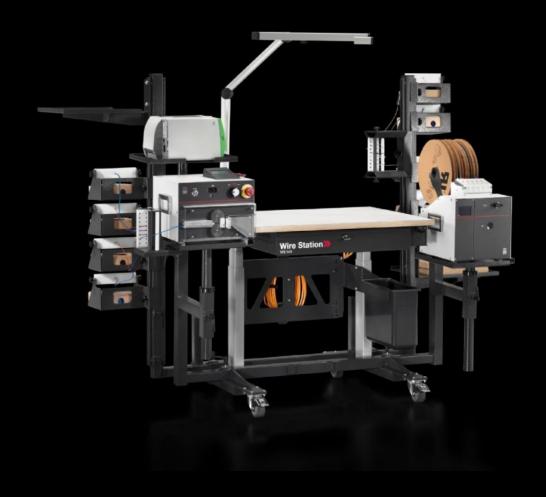

#### AS 4051.131 - Wire Station WS 540

Mobile wiring workstation, height-adjustable, for flexible use in the workshop. For ergonomic, fatigue-free wire processing work.

#### **Features**

| Model No.           | AS 4051.131                                                                                                                                                                                                                                                                                                                                                                                                                                                                                                                                                                                                         |
|---------------------|---------------------------------------------------------------------------------------------------------------------------------------------------------------------------------------------------------------------------------------------------------------------------------------------------------------------------------------------------------------------------------------------------------------------------------------------------------------------------------------------------------------------------------------------------------------------------------------------------------------------|
| Design              | Processing edition                                                                                                                                                                                                                                                                                                                                                                                                                                                                                                                                                                                                  |
| Product description | Mobile wiring workstation, height-adjustable, for flexible use in the workshop. For ergonomic, fatigue-free wire processing work.                                                                                                                                                                                                                                                                                                                                                                                                                                                                                   |
| Benefits            | Electronically adjustable desk for the optimum working height, adjustable from 710 – 1250 mm  Multiplex worktop, washable and scratch-resistant Ideal solution in conjunction with the length-cutting and crimping machines plus pre-assembled wires with the Wire Terminal Integral scale for quick manual measurements Prepared to accommodate a monitor for wire processing with Eplar Smart Wiring Optionally expandable with shelves for wire boxes, wire reels and holders for tools and small parts For flexible use in the workshop thanks to rubberised wheels Drawer with shadow board prepared for tools |

### **Features**

| Supply includes       | Wiring table with electrical height adjuster                                                                                           |                                 |                                                                    |
|-----------------------|----------------------------------------------------------------------------------------------------------------------------------------|---------------------------------|--------------------------------------------------------------------|
|                       | Connection cable, 7 m                                                                                                                  |                                 |                                                                    |
|                       | 7-way socket strip, with rocker switch                                                                                                 |                                 |                                                                    |
|                       | 1 Wire Station WS 540                                                                                                                  |                                 |                                                                    |
|                       | 1 component support, left                                                                                                              |                                 |                                                                    |
|                       | 1 component support, right                                                                                                             |                                 |                                                                    |
|                       | 1 LED work light                                                                                                                       |                                 |                                                                    |
|                       | 2 mounting struts, vertical                                                                                                            |                                 |                                                                    |
|                       | 2 adaptor brackets 1 waste bin 4 wire pack holders, left 4 wire pack holders, right 1 wire coil holder, left 1 wire coil holder, right |                                 |                                                                    |
|                       |                                                                                                                                        | 1 wire guide strut, vertical    |                                                                    |
|                       |                                                                                                                                        | 1 wire guide component support  |                                                                    |
|                       |                                                                                                                                        | Assembly instruction            | The vertical mounting struts, Model No. 4051.106, are required for |
|                       |                                                                                                                                        |                                 | accessories such as storage box holders, magazine supports etc.    |
|                       |                                                                                                                                        | Input voltage                   | 230 V AC, 50 Hz                                                    |
|                       | Working height                                                                                                                         | Working height (min.): 710 mm   |                                                                    |
|                       |                                                                                                                                        | Working height (max.): 1,205 mm |                                                                    |
| Height adjustable y/n | Yes                                                                                                                                    |                                 |                                                                    |
| Applications          | For machining wires with Rittal length-cutting and crimping machines                                                                   |                                 |                                                                    |
| Packs of              | 1 pc(s).                                                                                                                               |                                 |                                                                    |
| Net weight            | 160                                                                                                                                    |                                 |                                                                    |
| Gross weight          | 220.3                                                                                                                                  |                                 |                                                                    |
| Customs tariff number | 94032080                                                                                                                               |                                 |                                                                    |
| EAN                   | 4028177963658                                                                                                                          |                                 |                                                                    |
| ETIM 8                | EC002778                                                                                                                               |                                 |                                                                    |
| ECLASS 8.0            | 21100208                                                                                                                               |                                 |                                                                    |
|                       |                                                                                                                                        |                                 |                                                                    |